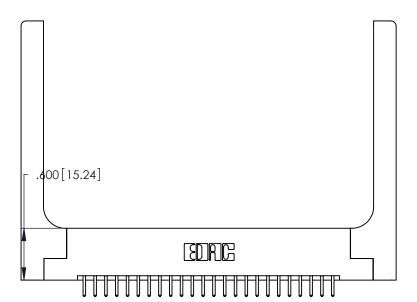

THIS IS A C.A.D. GENERATED DRAWING DO NOT MAKE MANUAL REVISIONS TO MASTER.

ISSUE NUMBER

ORIGINAL

1

**Contact Code 555** 

Contact Code 556

**Contact Code 558** 

**Contact Code 559** 

**Contact Code 560** 

INSULATOR MATERIAL: THERMOPLASTIC POLYESTER, UL 94V-0 CONTACT MATERIAL; COPPER, NICKEL, TIN ALLOY CA-725 CONTACT PLATING: GOLD ON THE MATING AREA, TIN-LEAD

ON THE CONTACT TAILS, NICKEL UNDERPLATE

346/396 SERIES CARD EDGE CONNECTOR CONTACT CODE 555,556,558,559,560 DIMENSIONS

YOUR CONNECTION TO QUALITY & SERVICE

**EDAC INC** TORONTO, ONTARIO CANADA

THESE DRAWINGS AND SPECIFICATIONS ARE THE PROPERTY OF EDAC INC.,AND SHALL NOT BE REPRODUCED, OR COPIED OR USED AS THE BASIS FOR THE MANUFACTURE OR SALE OF APPARATUS WITHOUT WRITTEN PERMISSION.