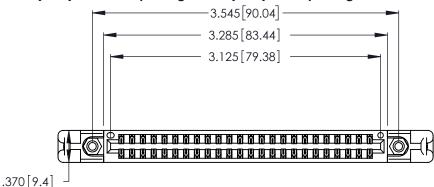

<u>Contact Dimensions:</u>
520-P.C. Tail .030x.018 (0.76x0.46) - Tail LG. = .175 (4.45) .125 (3.18) Contact Spacing x .250 (6.35) Row Spacing

THIS IS A C.A.D. GENERATED DRAWING DO NOT MAKE MANUAL REVISIONS TO MASTER.

ISSUE NUMBER

ORIGINAL

1

Card Slot Accepts .054 [1.37] to .070 [1.78] Thick P.C. Board .330 [8.38] Card Slot .160 [4.07] Point of Contact

INSULATOR MATERIAL: THERMOPLASTIC POLYESTER, UL 94V-0 CONTACT MATERIAL; COPPER, NICKEL, TIN ALLOY CA-725

CONTACT PLATING: GOLD ON THE MATING AREA, TIN-LEAD ON THE CONTACT TAILS, NICKEL UNDERPLATE

| 346/396 SERIES CARD EDGE CONNECTO | <b>)</b> k |
|-----------------------------------|------------|
| PART NUMBER: 346-048-520-258      |            |

YOUR CONNECTION TO QUALITY & SERVICE

**EDAC INC** TORONTO, ONTARIO CANADA

THESE DRAWINGS AND SPECIFICATIONS ARE THE PROPERTY OF EDAC INC.,AND SHALL NOT BE REPRODUCED, OR COPIED OR USED AS THE BASIS FOR THE MANUFACTURE OR SALE OF APPARATUS WITHOUT WRITTEN PERMISSION.