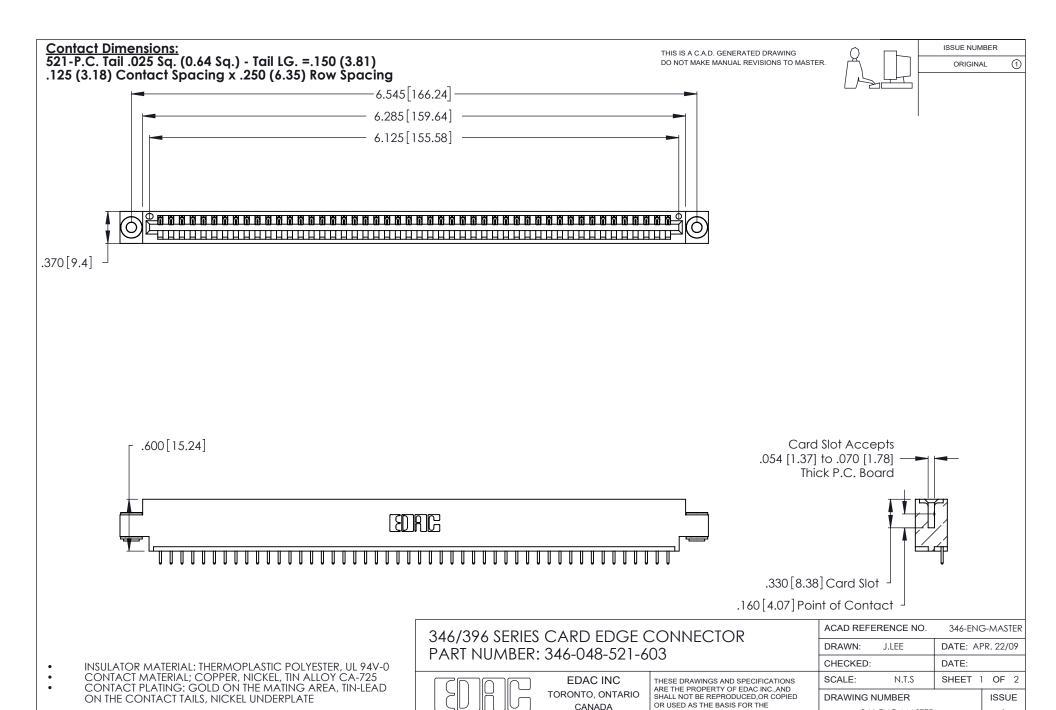

ON THE CONTACT TAILS, NICKEL UNDERPLATE

346/396 SERIES CARD EDGE CONNECTOR CONTACT CODE 555,556,558,559,560 DIMENSIONS

YOUR CONNECTION TO QUALITY & SERVICE

**EDAC INC** TORONTO, ONTARIO CANADA

THESE DRAWINGS AND SPECIFICATIONS ARE THE PROPERTY OF EDAC INC.,AND SHALL NOT BE REPRODUCED, OR COPIED OR USED AS THE BASIS FOR THE MANUFACTURE OR SALE OF APPARATUS WITHOUT WRITTEN PERMISSION.