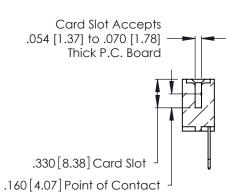

THIS IS A C.A.D. GENERATED DRAWING DO NOT MAKE MANUAL REVISIONS TO MASTER.

ISSUE NUMBER

ORIGINAL

1

**Contact Code 555** 

Contact Code 556

**Contact Code 558** 

**Contact Code 559** 

**Contact Code 560** 

INSULATOR MATERIAL: THERMOPLASTIC POLYESTER, UL 94V-0 CONTACT MATERIAL; COPPER, NICKEL, TIN ALLOY CA-725 CONTACT PLATING: GOLD ON THE MATING AREA, TIN-LEAD ON THE CONTACT TAILS, NICKEL UNDERPLATE

346/396 SERIES CARD EDGE CONNECTOR CONTACT CODE 555,556,558,559,560 DIMENSIONS

YOUR CONNECTION TO QUALITY & SERVICE

**EDAC INC** TORONTO, ONTARIO CANADA

THESE DRAWINGS AND SPECIFICATIONS ARE THE PROPERTY OF EDAC INC.,AND SHALL NOT BE REPRODUCED, OR COPIED OR USED AS THE BASIS FOR THE MANUFACTURE OR SALE OF APPARATUS WITHOUT WRITTEN PERMISSION.