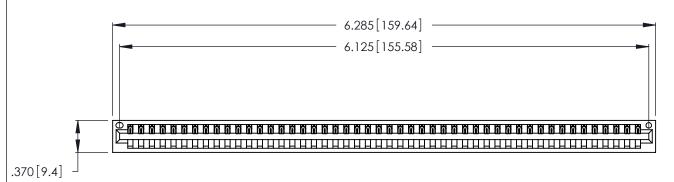

<u>Contact Dimensions:</u>
522-P.C. Tail .025 Sq. (0.64 Sq.) - Tail LG. =.440 (11.18)
.125 (3.18) Contact Spacing x .250 (6.35) Row Spacing

THIS IS A C.A.D. GENERATED DRAWING DO NOT MAKE MANUAL REVISIONS TO MASTER.

346/396 SERIES CARD EDGE CONNECTOR PART NUMBER: 346-048-522-101

YOUR CONNECTION TO QUALITY & SERVICE

**EDAC INC** TORONTO, ONTARIO CANADA

THESE DRAWINGS AND SPECIFICATIONS ARE THE PROPERTY OF EDAC INC.,AND SHALL NOT BE REPRODUCED, OR COPIED OR USED AS THE BASIS FOR THE MANUFACTURE OR SALE OF APPARATUS WITHOUT WRITTEN PERMISSION.