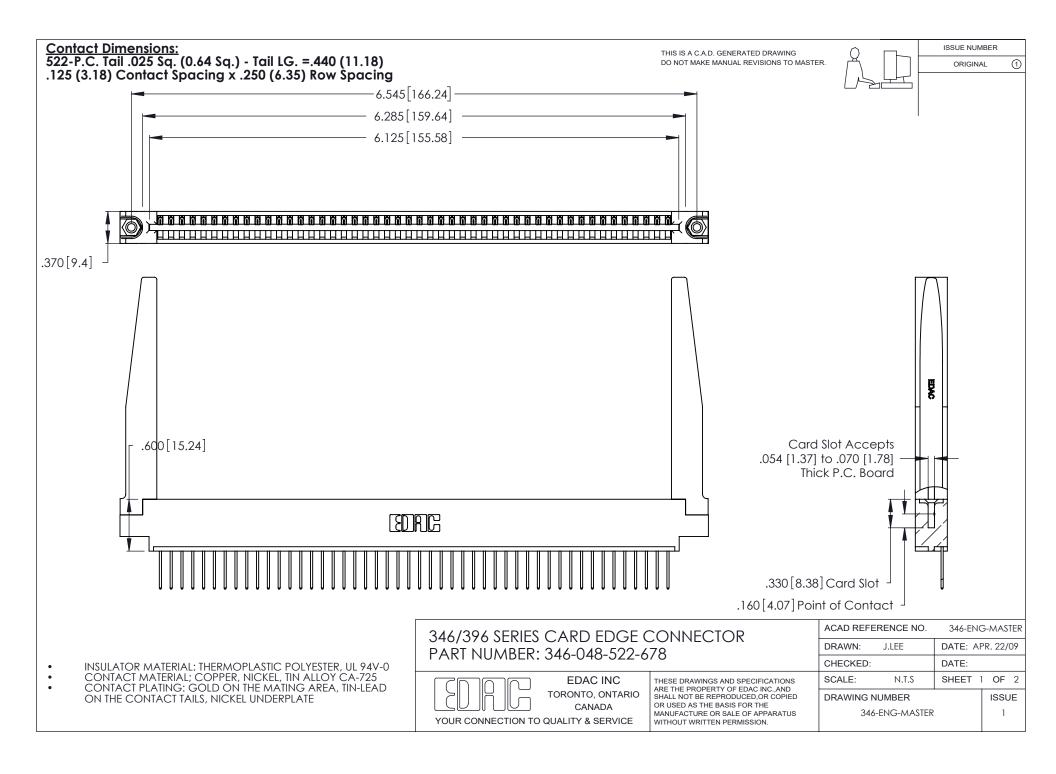

THIS IS A C.A.D. GENERATED DRAWING DO NOT MAKE MANUAL REVISIONS TO MASTER.

ISSUE NUMBER

ORIGINAL

1

**Contact Code 555** 

Contact Code 556

**Contact Code 558** 

**Contact Code 559** 

Contact Code 560

INSULATOR MATERIAL: THERMOPLASTIC POLYESTER, UL 94V-0 CONTACT MATERIAL; COPPER, NICKEL, TIN ALLOY CA-725 CONTACT PLATING: GOLD ON THE MATING AREA, TIN-LEAD

ON THE CONTACT TAILS, NICKEL UNDERPLATE

346/396 SERIES CARD EDGE CONNECTOR CONTACT CODE 555,556,558,559,560 DIMENSIONS

YOUR CONNECTION TO QUALITY & SERVICE

**EDAC INC** TORONTO, ONTARIO CANADA

THESE DRAWINGS AND SPECIFICATIONS ARE THE PROPERTY OF EDAC INC.,AND SHALL NOT BE REPRODUCED, OR COPIED OR USED AS THE BASIS FOR THE MANUFACTURE OR SALE OF APPARATUS WITHOUT WRITTEN PERMISSION.