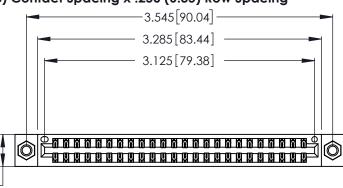

Contact Dimensions: 526-P.C. Tail .018 Sq. (0.46 Sq.) - Tail LG. =.350 (8.89) .125 (3.18) Contact Spacing x .250 (6.35) Row Spacing

.370 [9.4]

THIS IS A C.A.D. GENERATED DRAWING DO NOT MAKE MANUAL REVISIONS TO MASTER.

ORIGINAL

1

346/396 SERIES CARD EDGE CONNECTOR PART NUMBER: 346-048-526-807

YOUR CONNECTION TO QUALITY & SERVICE

**EDAC INC** TORONTO, ONTARIO CANADA

THESE DRAWINGS AND SPECIFICATIONS ARE THE PROPERTY OF EDAC INC.,AND SHALL NOT BE REPRODUCED, OR COPIED OR USED AS THE BASIS FOR THE MANUFACTURE OR SALE OF APPARATUS WITHOUT WRITTEN PERMISSION.