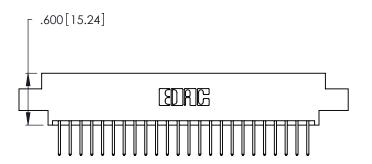

Card Slot Accepts .054 [1.37] to .070 [1.78] Thick P.C. Board

.330 [8.38] Card Slot .160 [4.07] Point of Contact

INSULATOR MATERIAL: THERMOPLASTIC POLYESTER, UL 94V-0 CONTACT MATERIAL; COPPER, NICKEL, TIN ALLOY CA-725

CONTACT PLATING: GOLD ON THE MATING AREA, TIN-LEAD ON THE CONTACT TAILS, NICKEL UNDERPLATE

THIS IS A C.A.D. GENERATED DRAWING DO NOT MAKE MANUAL REVISIONS TO MASTER.

ISSUE NUMBER

ORIGINAL

1

**Contact Code 555** 