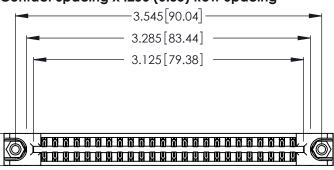

<u>Contact Dimensions:</u>
540-Wire Wrap .025 Sq. (0.64 Sq.) - Tail LG. =.560 (14.22)
.125 (3.18) Contact Spacing x .250 (6.35) Row Spacing

.370 [9.4]

.600 [15.24] 

THIS IS A C.A.D. GENERATED DRAWING DO NOT MAKE MANUAL REVISIONS TO MASTER.

ISSUE NUMBER ORIGINAL 1

Card Slot Accepts .054 [1.37] to .070 [1.78] Thick P.C. Board .330 [8.38] Card Slot .160 [4.07] Point of Contact

INSULATOR MATERIAL: THERMOPLASTIC POLYESTER, UL 94V-0 CONTACT MATERIAL; COPPER, NICKEL, TIN ALLOY CA-725

CONTACT PLATING: GOLD ON THE MATING AREA, TIN-LEAD ON THE CONTACT TAILS, NICKEL UNDERPLATE

| 346/396 SERIES CARD EDGE CONNECTO | <b>∑</b> k |
|-----------------------------------|------------|
| PART NUMBER: 346-048-540-878      |            |