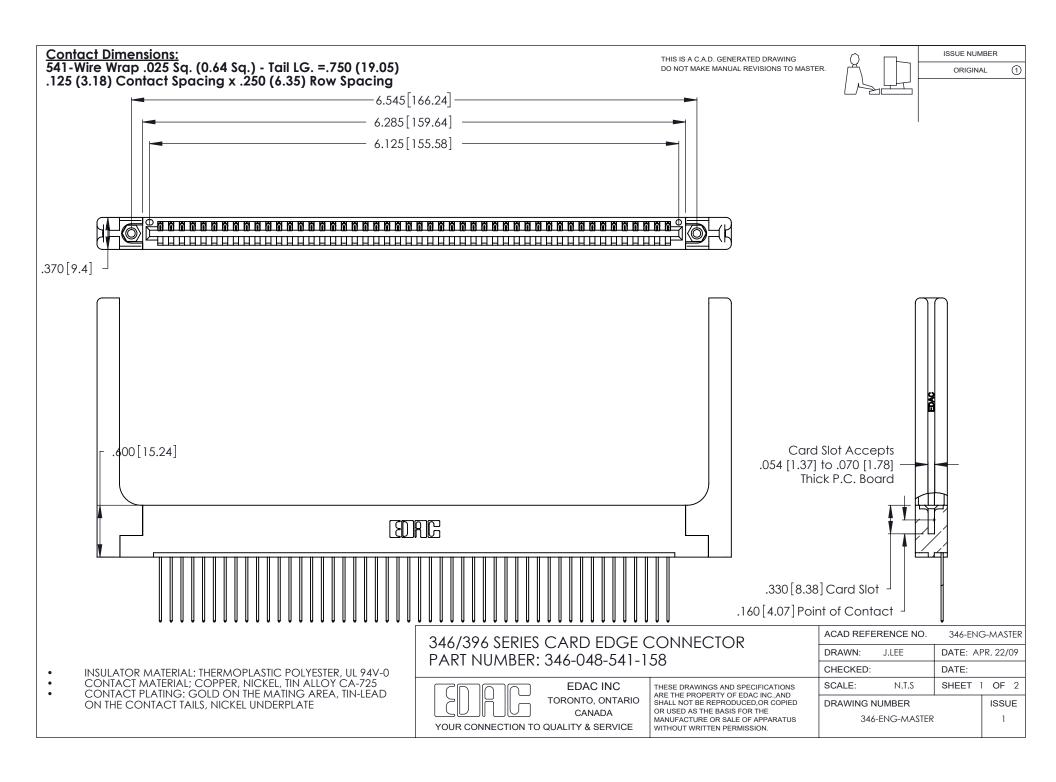

THIS IS A C.A.D. GENERATED DRAWING DO NOT MAKE MANUAL REVISIONS TO MASTER.

ISSUE NUMBER

ORIGINAL

1

**Contact Code 555** 

Contact Code 556

**Contact Code 558** 

**Contact Code 559** 

Contact Code 560

INSULATOR MATERIAL: THERMOPLASTIC POLYESTER, UL 94V-0 CONTACT MATERIAL; COPPER, NICKEL, TIN ALLOY CA-725 CONTACT PLATING: GOLD ON THE MATING AREA, TIN-LEAD

ON THE CONTACT TAILS, NICKEL UNDERPLATE

346/396 SERIES CARD EDGE CONNECTOR CONTACT CODE 555,556,558,559,560 DIMENSIONS

YOUR CONNECTION TO QUALITY & SERVICE

**EDAC INC** TORONTO, ONTARIO CANADA

THESE DRAWINGS AND SPECIFICATIONS ARE THE PROPERTY OF EDAC INC.,AND SHALL NOT BE REPRODUCED, OR COPIED OR USED AS THE BASIS FOR THE MANUFACTURE OR SALE OF APPARATUS WITHOUT WRITTEN PERMISSION.