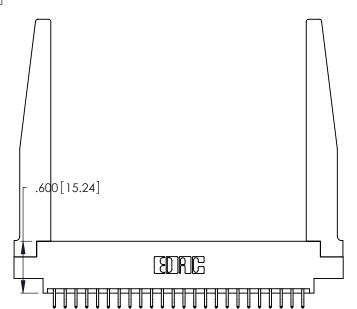

Contact Dimensions:
556-Extender Board Bend (Code 520 Contacts)
See Sheet 2 for Contact Code 555, 556, 558, 559, 560 Dimensions

.370 [9.4]

THIS IS A C.A.D. GENERATED DRAWING DO NOT MAKE MANUAL REVISIONS TO MASTER.

ISSUE NUMBER ORIGINAL 1

Card Slot Accepts .054 [1.37] to .070 [1.78] Thick P.C. Board .330 [8.38] Card Slot .160 [4.07] Point of Contact

INSULATOR MATERIAL: THERMOPLASTIC POLYESTER, UL 94V-0 CONTACT MATERIAL; COPPER, NICKEL, TIN ALLOY CA-725

CONTACT PLATING: GOLD ON THE MATING AREA, TIN-LEAD ON THE CONTACT TAILS, NICKEL UNDERPLATE

| 346/396 SERIES CARD EDGE CONNECTO | <b>)</b> k |
|-----------------------------------|------------|
| PART NUMBER: 346-048-556-878      |            |