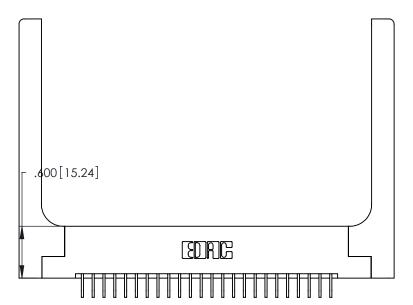

Contact Dimensions:
559-90 Degree Bend (Code 541 Contacts)
See Sheet 2 for Contact Code 555, 556, 558, 559, 560 Dimensions

.370 [9.4]

THIS IS A C.A.D. GENERATED DRAWING DO NOT MAKE MANUAL REVISIONS TO MASTER.

ISSUE NUMBER ORIGINAL 1

Card Slot Accepts .054 [1.37] to .070 [1.78] Thick P.C. Board .330 [8.38] Card Slot

.160 [4.07] Point of Contact

346/396 SERIES CARD EDGE CONNECTOR PART NUMBER: 346-048-559-258

YOUR CONNECTION TO QUALITY & SERVICE