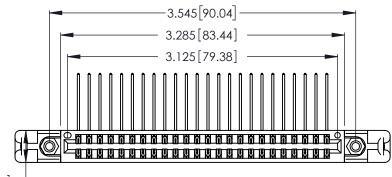

Contact Dimensions:
559-90 Degree Bend (Code 541 Contacts)
See Sheet 2 for Contact Code 555, 556, 558, 559, 560 Dimensions

.370 [9.4]

THIS IS A C.A.D. GENERATED DRAWING DO NOT MAKE MANUAL REVISIONS TO MASTER.

ISSUE NUMBER ORIGINAL 1

Card Slot Accepts .054 [1.37] to .070 [1.78] Thick P.C. Board .330 [8.38] Card Slot

.160 [4.07] Point of Contact

346/396 SERIES CARD EDGE CONNECTOR PART NUMBER: 346-048-559-258

YOUR CONNECTION TO QUALITY & SERVICE