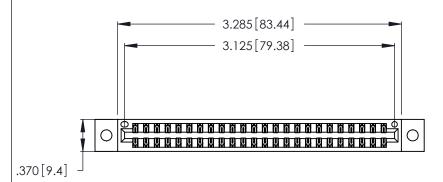

Contact Dimensions:
560-Extender Board Bend (Code 523 Contacts)
See Sheet 2 for Contact Code 555, 556, 558, 559, 560 Dimensions

.160 [4.07] Point of Contact

INSULATOR MATERIAL: THERMOPLASTIC POLYESTER, UL 94V-0 CONTACT MATERIAL; COPPER, NICKEL, TIN\_ALLOY CA-725

CONTACT PLATING: GOLD ON THE MATING AREA, TIN-LEAD ON THE CONTACT TAILS, NICKEL UNDERPLATE

346/396 SERIES CARD EDGE CONNECTOR PART NUMBER: 346-048-560-202

YOUR CONNECTION TO QUALITY & SERVICE

**EDAC INC** TORONTO, ONTARIO CANADA

THESE DRAWINGS AND SPECIFICATIONS ARE THE PROPERTY OF EDAC INC.,AND SHALL NOT BE REPRODUCED, OR COPIED OR USED AS THE BASIS FOR THE MANUFACTURE OR SALE OF APPARATUS WITHOUT WRITTEN PERMISSION.

THIS IS A C.A.D. GENERATED DRAWING DO NOT MAKE MANUAL REVISIONS TO MASTER.

| ACAD REFERENCE NO. |       | 346-ENG-MASTER |           |
|--------------------|-------|----------------|-----------|
| DRAWN:             | J.LEE | DATE: AF       | PR. 22/09 |
| CHECKED:           |       | DATE:          |           |
| SCALE:             | N.T.S | SHEET          | OF 2      |
| DRAWING NUMBER     |       |                | ISSUE     |
| 346-ENG-MASTER     |       |                | 1         |