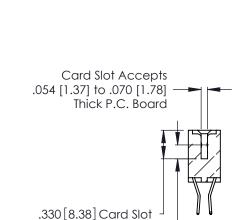

Contact Code 556

**Contact Code 558** 

**Contact Code 559** 

**Contact Code 560** 

INSULATOR MATERIAL: THERMOPLASTIC POLYESTER, UL 94V-0 CONTACT MATERIAL; COPPER, NICKEL, TIN ALLOY CA-725 CONTACT PLATING: GOLD ON THE MATING AREA, TIN-LEAD

ON THE CONTACT TAILS, NICKEL UNDERPLATE

346/396 SERIES CARD EDGE CONNECTOR CONTACT CODE 555,556,558,559,560 DIMENSIONS

YOUR CONNECTION TO QUALITY & SERVICE

**EDAC INC** TORONTO, ONTARIO CANADA

THESE DRAWINGS AND SPECIFICATIONS ARE THE PROPERTY OF EDAC INC.,AND SHALL NOT BE REPRODUCED, OR COPIED OR USED AS THE BASIS FOR THE MANUFACTURE OR SALE OF APPARATUS WITHOUT WRITTEN PERMISSION.

|   | ACAD REFERENCE NO. | 346-ENG-MASTER   |  |
|---|--------------------|------------------|--|
| ) | DRAWN: J.LEE       | DATE: APR. 22/09 |  |
|   | CHECKED:           | DATE:            |  |
|   | SCALE: 1:1         | SHEET 2 OF 2     |  |
|   | DRAWING NUMBER     | ISSUE            |  |
|   | 346-ENG-MASTER     | 1                |  |