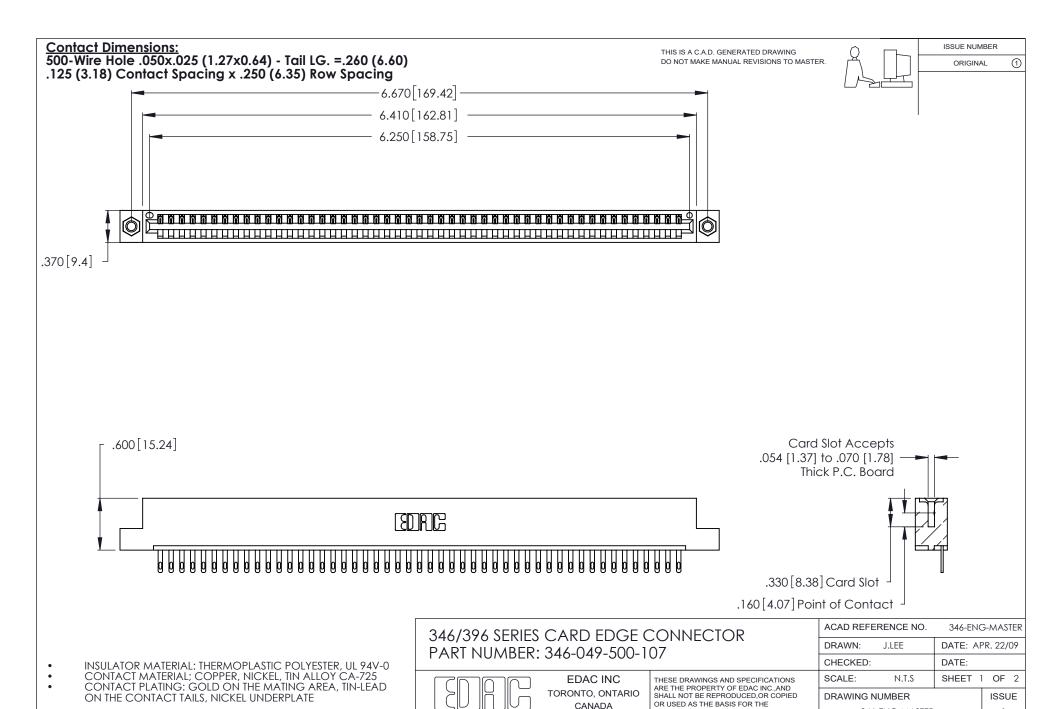

1

**Contact Code 555** 

Contact Code 556

**Contact Code 558** 

**Contact Code 559** 

**Contact Code 560** 

INSULATOR MATERIAL: THERMOPLASTIC POLYESTER, UL 94V-0 CONTACT MATERIAL; COPPER, NICKEL, TIN ALLOY CA-725 CONTACT PLATING: GOLD ON THE MATING AREA, TIN-LEAD

ON THE CONTACT TAILS, NICKEL UNDERPLATE

346/396 SERIES CARD EDGE CONNECTOR CONTACT CODE 555,556,558,559,560 DIMENSIONS

YOUR CONNECTION TO QUALITY & SERVICE

**EDAC INC** TORONTO, ONTARIO CANADA

THESE DRAWINGS AND SPECIFICATIONS ARE THE PROPERTY OF EDAC INC.,AND SHALL NOT BE REPRODUCED, OR COPIED OR USED AS THE BASIS FOR THE MANUFACTURE OR SALE OF APPARATUS WITHOUT WRITTEN PERMISSION.