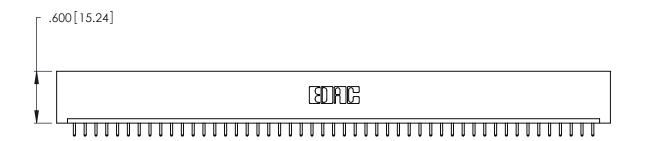

ISSUE NUMBER

ORIGINAL

1

Card Slot Accepts .054 [1.37] to .070 [1.78] Thick P.C. Board .330 [8.38] Card Slot .160 [4.07] Point of Contact

INSULATOR MATERIAL: THERMOPLASTIC POLYESTER, UL 94V-0 CONTACT MATERIAL; COPPER, NICKEL, TIN ALLOY CA-725

CONTACT PLATING: GOLD ON THE MATING AREA, TIN-LEAD ON THE CONTACT TAILS, NICKEL UNDERPLATE

346/396 SERIES CARD EDGE CONNECTOR PART NUMBER: 346-049-521-101

YOUR CONNECTION TO QUALITY & SERVICE

**EDAC INC** TORONTO, ONTARIO CANADA