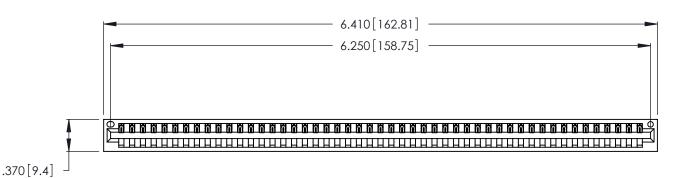

<u>Contact Dimensions:</u>
521-P.C. Tail .025 Sq. (0.64 Sq.) - Tail LG. =.150 (3.81)
.125 (3.18) Contact Spacing x .250 (6.35) Row Spacing

THIS IS A C.A.D. GENERATED DRAWING DO NOT MAKE MANUAL REVISIONS TO MASTER.

ISSUE NUMBER

ORIGINAL

1

Card Slot Accepts .054 [1.37] to .070 [1.78] Thick P.C. Board .330 [8.38] Card Slot .160 [4.07] Point of Contact

INSULATOR MATERIAL: THERMOPLASTIC POLYESTER, UL 94V-0 CONTACT MATERIAL; COPPER, NICKEL, TIN ALLOY CA-725

CONTACT PLATING: GOLD ON THE MATING AREA, TIN-LEAD ON THE CONTACT TAILS, NICKEL UNDERPLATE

346/396 SERIES CARD EDGE CONNECTOR PART NUMBER: 346-049-521-101

YOUR CONNECTION TO QUALITY & SERVICE

**EDAC INC** TORONTO, ONTARIO CANADA