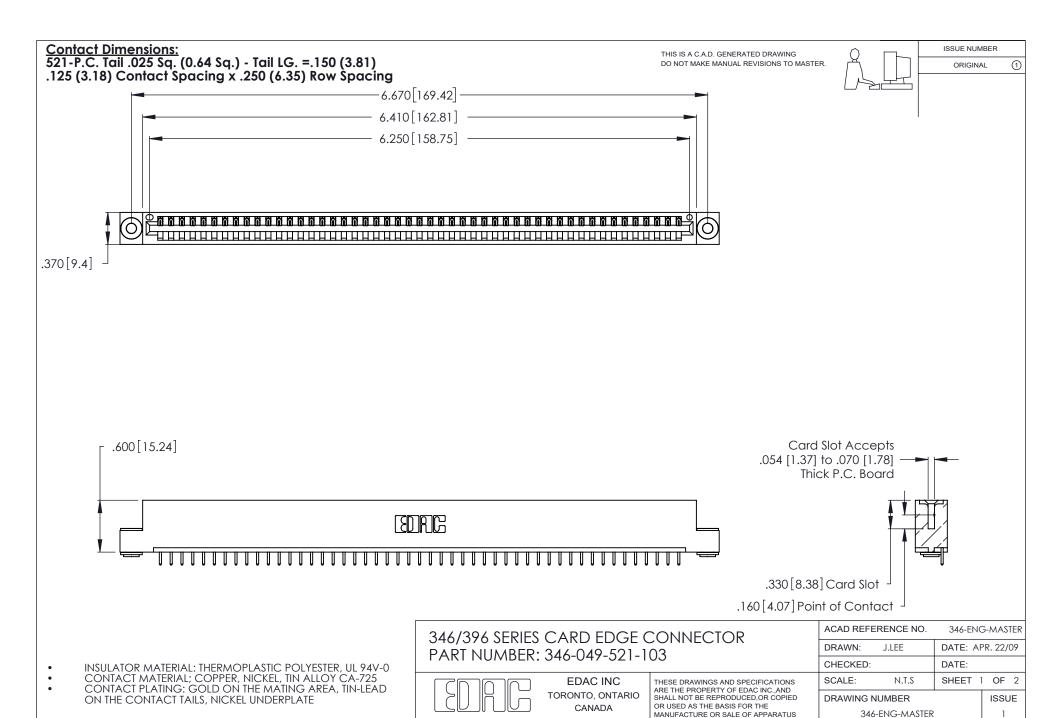

ON THE CONTACT TAILS, NICKEL UNDERPLATE

346/396 SERIES CARD EDGE CONNECTOR CONTACT CODE 555,556,558,559,560 DIMENSIONS

YOUR CONNECTION TO QUALITY & SERVICE

**EDAC INC** TORONTO, ONTARIO CANADA

THESE DRAWINGS AND SPECIFICATIONS ARE THE PROPERTY OF EDAC INC.,AND SHALL NOT BE REPRODUCED, OR COPIED OR USED AS THE BASIS FOR THE MANUFACTURE OR SALE OF APPARATUS WITHOUT WRITTEN PERMISSION.