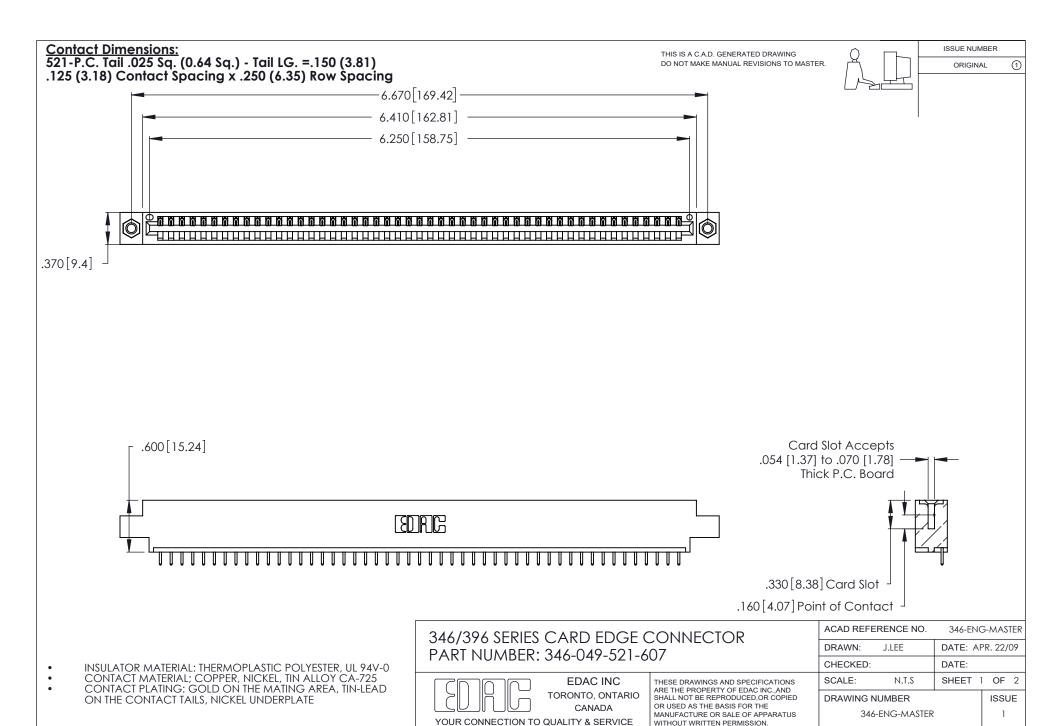

THIS IS A C.A.D. GENERATED DRAWING DO NOT MAKE MANUAL REVISIONS TO MASTER.

ISSUE NUMBER

ORIGINAL

1

**Contact Code 555** 

Contact Code 556

**Contact Code 558** 

**Contact Code 559** 

Contact Code 560

INSULATOR MATERIAL: THERMOPLASTIC POLYESTER, UL 94V-0 CONTACT MATERIAL; COPPER, NICKEL, TIN ALLOY CA-725 CONTACT PLATING: GOLD ON THE MATING AREA, TIN-LEAD

ON THE CONTACT TAILS, NICKEL UNDERPLATE

346/396 SERIES CARD EDGE CONNECTOR CONTACT CODE 555,556,558,559,560 DIMENSIONS

YOUR CONNECTION TO QUALITY & SERVICE

**EDAC INC** TORONTO, ONTARIO CANADA

THESE DRAWINGS AND SPECIFICATIONS ARE THE PROPERTY OF EDAC INC.,AND SHALL NOT BE REPRODUCED, OR COPIED OR USED AS THE BASIS FOR THE MANUFACTURE OR SALE OF APPARATUS WITHOUT WRITTEN PERMISSION.