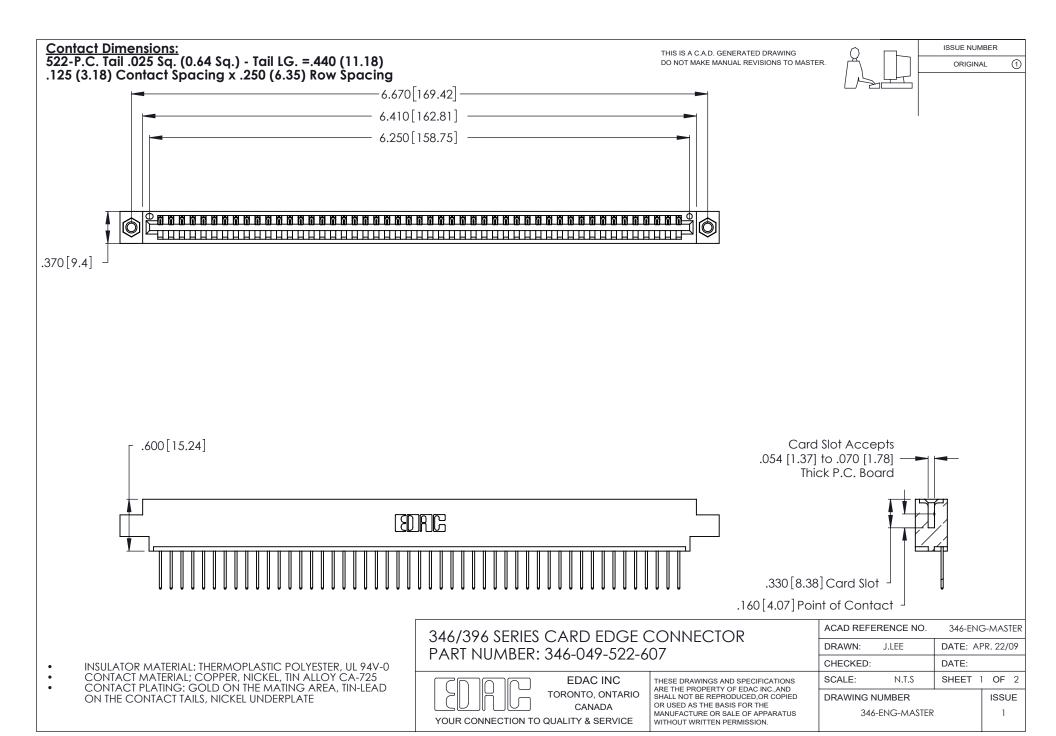

THIS IS A C.A.D. GENERATED DRAWING DO NOT MAKE MANUAL REVISIONS TO MASTER.

ISSUE NUMBER

ORIGINAL

1

**Contact Code 555** 

Contact Code 556

**Contact Code 558** 

**Contact Code 559** 

Contact Code 560

INSULATOR MATERIAL: THERMOPLASTIC POLYESTER, UL 94V-0 CONTACT MATERIAL; COPPER, NICKEL, TIN ALLOY CA-725 CONTACT PLATING: GOLD ON THE MATING AREA, TIN-LEAD

ON THE CONTACT TAILS, NICKEL UNDERPLATE

346/396 SERIES CARD EDGE CONNECTOR CONTACT CODE 555,556,558,559,560 DIMENSIONS

YOUR CONNECTION TO QUALITY & SERVICE

**EDAC INC** TORONTO, ONTARIO CANADA

THESE DRAWINGS AND SPECIFICATIONS ARE THE PROPERTY OF EDAC INC.,AND SHALL NOT BE REPRODUCED, OR COPIED OR USED AS THE BASIS FOR THE MANUFACTURE OR SALE OF APPARATUS WITHOUT WRITTEN PERMISSION.