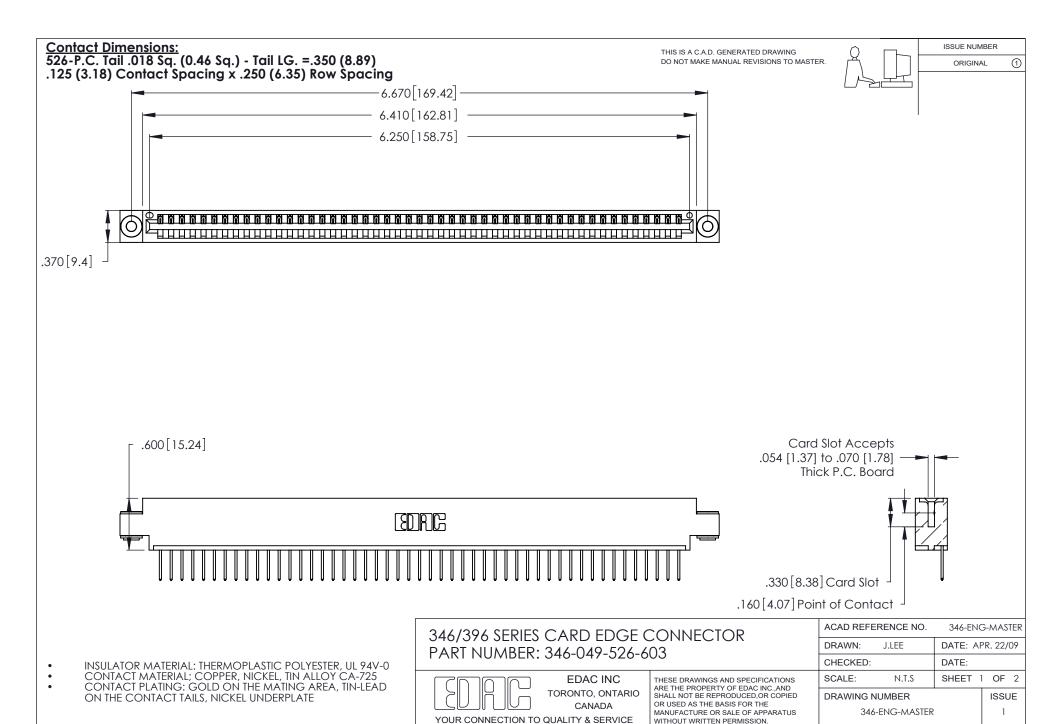

THIS IS A C.A.D. GENERATED DRAWING DO NOT MAKE MANUAL REVISIONS TO MASTER.

ISSUE NUMBER

ORIGINAL

1

**Contact Code 555** 

Contact Code 556

**Contact Code 558** 

**Contact Code 559** 

Contact Code 560

INSULATOR MATERIAL: THERMOPLASTIC POLYESTER, UL 94V-0 CONTACT MATERIAL; COPPER, NICKEL, TIN ALLOY CA-725 CONTACT PLATING: GOLD ON THE MATING AREA, TIN-LEAD

ON THE CONTACT TAILS, NICKEL UNDERPLATE

346/396 SERIES CARD EDGE CONNECTOR CONTACT CODE 555,556,558,559,560 DIMENSIONS

YOUR CONNECTION TO QUALITY & SERVICE

**EDAC INC** TORONTO, ONTARIO CANADA

THESE DRAWINGS AND SPECIFICATIONS ARE THE PROPERTY OF EDAC INC.,AND SHALL NOT BE REPRODUCED, OR COPIED OR USED AS THE BASIS FOR THE MANUFACTURE OR SALE OF APPARATUS WITHOUT WRITTEN PERMISSION.