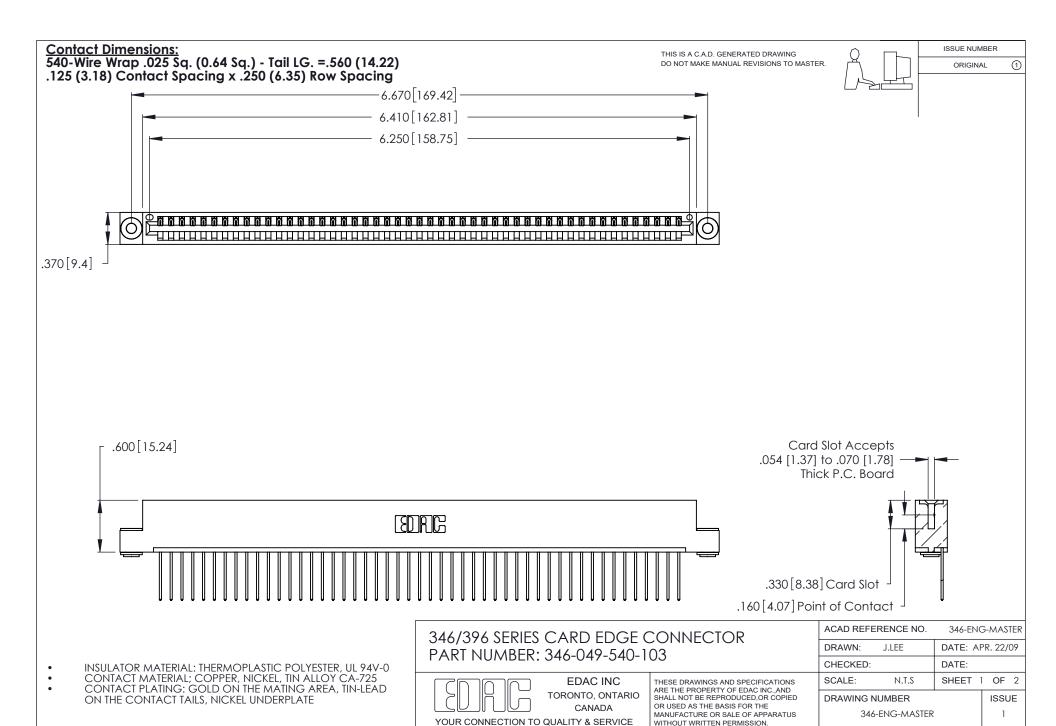

THIS IS A C.A.D. GENERATED DRAWING DO NOT MAKE MANUAL REVISIONS TO MASTER.

ISSUE NUMBER

ORIGINAL

1

**Contact Code 555** 

Contact Code 556

**Contact Code 558** 

**Contact Code 559** 

Contact Code 560

INSULATOR MATERIAL: THERMOPLASTIC POLYESTER, UL 94V-0 CONTACT MATERIAL; COPPER, NICKEL, TIN ALLOY CA-725 CONTACT PLATING: GOLD ON THE MATING AREA, TIN-LEAD

ON THE CONTACT TAILS, NICKEL UNDERPLATE

346/396 SERIES CARD EDGE CONNECTOR CONTACT CODE 555,556,558,559,560 DIMENSIONS

YOUR CONNECTION TO QUALITY & SERVICE

**EDAC INC** TORONTO, ONTARIO CANADA

THESE DRAWINGS AND SPECIFICATIONS ARE THE PROPERTY OF EDAC INC.,AND SHALL NOT BE REPRODUCED, OR COPIED OR USED AS THE BASIS FOR THE MANUFACTURE OR SALE OF APPARATUS WITHOUT WRITTEN PERMISSION.