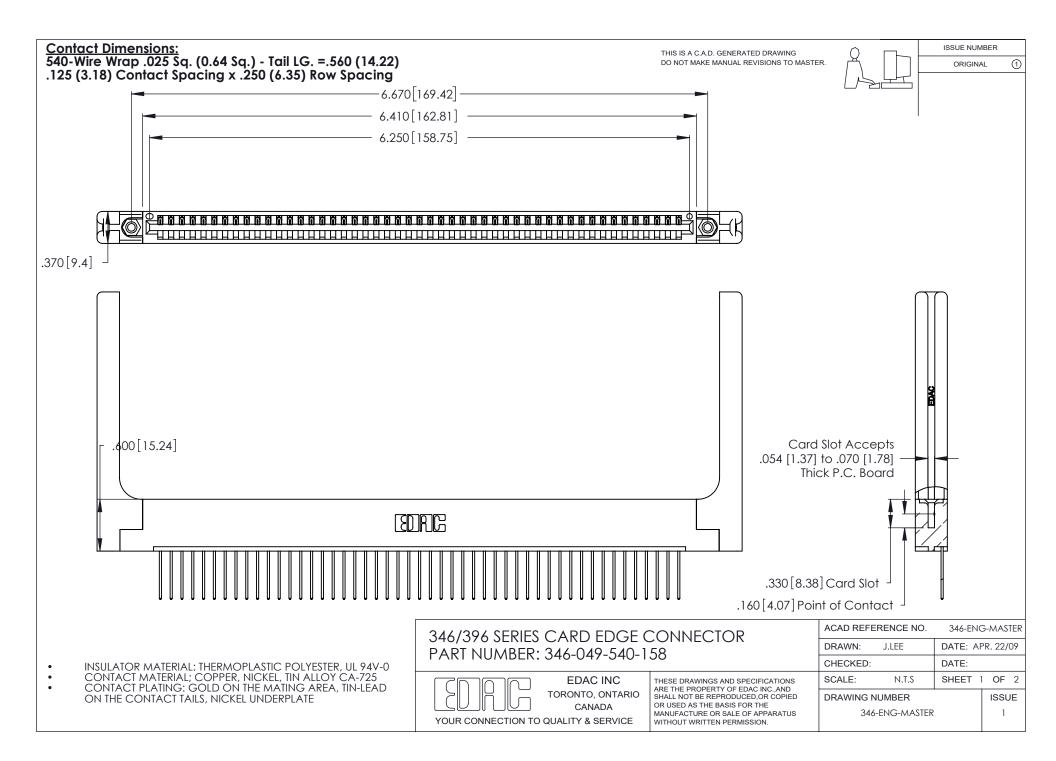

THIS IS A C.A.D. GENERATED DRAWING DO NOT MAKE MANUAL REVISIONS TO MASTER.

ISSUE NUMBER

ORIGINAL

1

**Contact Code 555** 

Contact Code 556

**Contact Code 558** 

**Contact Code 559** 

Contact Code 560

INSULATOR MATERIAL: THERMOPLASTIC POLYESTER, UL 94V-0 CONTACT MATERIAL; COPPER, NICKEL, TIN ALLOY CA-725 CONTACT PLATING: GOLD ON THE MATING AREA, TIN-LEAD

ON THE CONTACT TAILS, NICKEL UNDERPLATE

346/396 SERIES CARD EDGE CONNECTOR CONTACT CODE 555,556,558,559,560 DIMENSIONS

YOUR CONNECTION TO QUALITY & SERVICE

**EDAC INC** TORONTO, ONTARIO CANADA

THESE DRAWINGS AND SPECIFICATIONS ARE THE PROPERTY OF EDAC INC.,AND SHALL NOT BE REPRODUCED, OR COPIED OR USED AS THE BASIS FOR THE MANUFACTURE OR SALE OF APPARATUS WITHOUT WRITTEN PERMISSION.