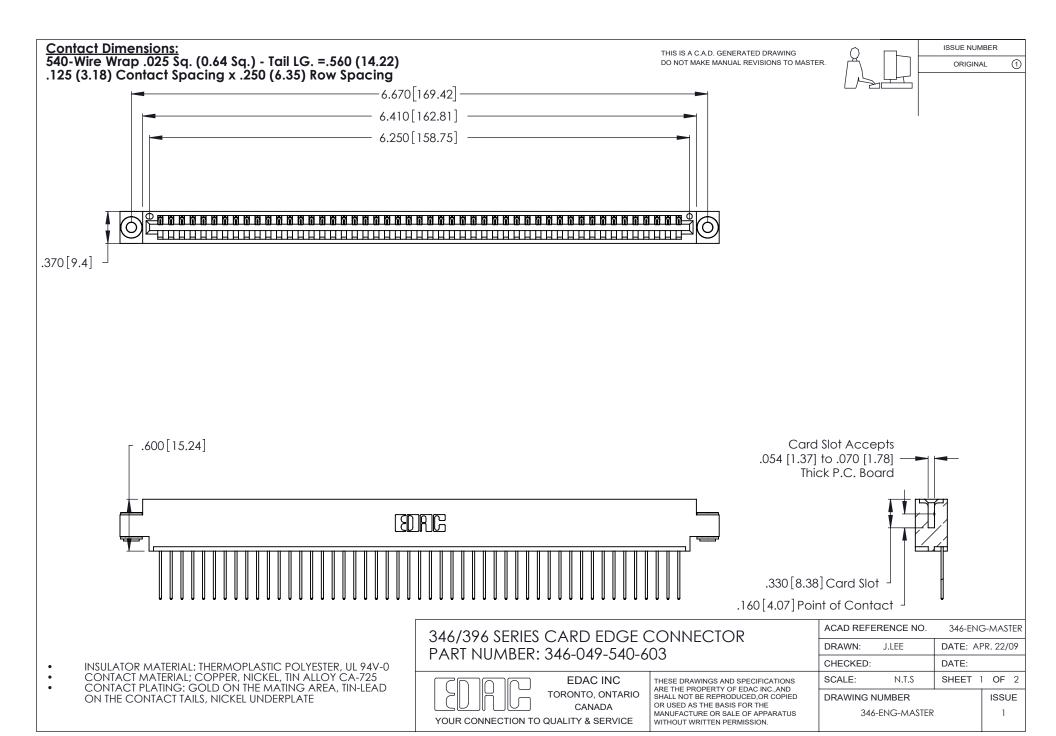

THIS IS A C.A.D. GENERATED DRAWING DO NOT MAKE MANUAL REVISIONS TO MASTER.

ISSUE NUMBER

ORIGINAL

1

**Contact Code 555** 

Contact Code 556

**Contact Code 558** 

**Contact Code 559** 

Contact Code 560

INSULATOR MATERIAL: THERMOPLASTIC POLYESTER, UL 94V-0 CONTACT MATERIAL; COPPER, NICKEL, TIN ALLOY CA-725 CONTACT PLATING: GOLD ON THE MATING AREA, TIN-LEAD

ON THE CONTACT TAILS, NICKEL UNDERPLATE

346/396 SERIES CARD EDGE CONNECTOR CONTACT CODE 555,556,558,559,560 DIMENSIONS

YOUR CONNECTION TO QUALITY & SERVICE

**EDAC INC** TORONTO, ONTARIO CANADA

THESE DRAWINGS AND SPECIFICATIONS ARE THE PROPERTY OF EDAC INC.,AND SHALL NOT BE REPRODUCED, OR COPIED OR USED AS THE BASIS FOR THE MANUFACTURE OR SALE OF APPARATUS WITHOUT WRITTEN PERMISSION.