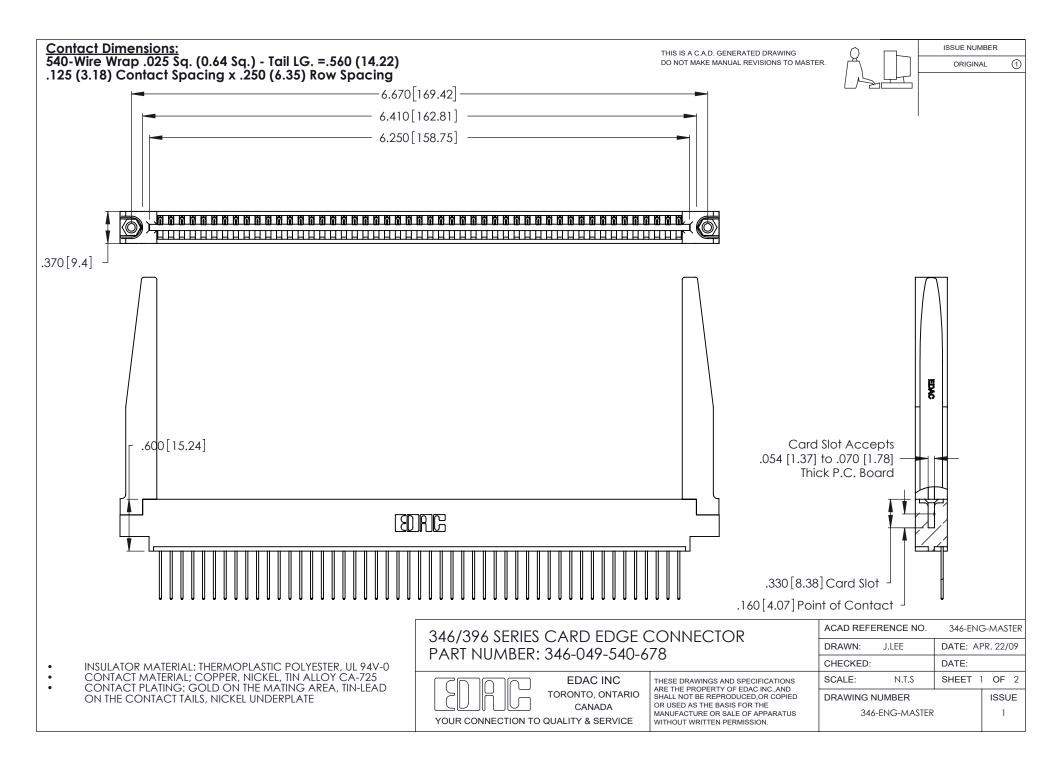

THIS IS A C.A.D. GENERATED DRAWING DO NOT MAKE MANUAL REVISIONS TO MASTER.

ISSUE NUMBER

ORIGINAL

1

**Contact Code 555** 

Contact Code 556

**Contact Code 558** 

**Contact Code 559** 

Contact Code 560

INSULATOR MATERIAL: THERMOPLASTIC POLYESTER, UL 94V-0 CONTACT MATERIAL; COPPER, NICKEL, TIN ALLOY CA-725 CONTACT PLATING: GOLD ON THE MATING AREA, TIN-LEAD

ON THE CONTACT TAILS, NICKEL UNDERPLATE

346/396 SERIES CARD EDGE CONNECTOR CONTACT CODE 555,556,558,559,560 DIMENSIONS

YOUR CONNECTION TO QUALITY & SERVICE

**EDAC INC** TORONTO, ONTARIO CANADA

THESE DRAWINGS AND SPECIFICATIONS ARE THE PROPERTY OF EDAC INC.,AND SHALL NOT BE REPRODUCED, OR COPIED OR USED AS THE BASIS FOR THE MANUFACTURE OR SALE OF APPARATUS WITHOUT WRITTEN PERMISSION.