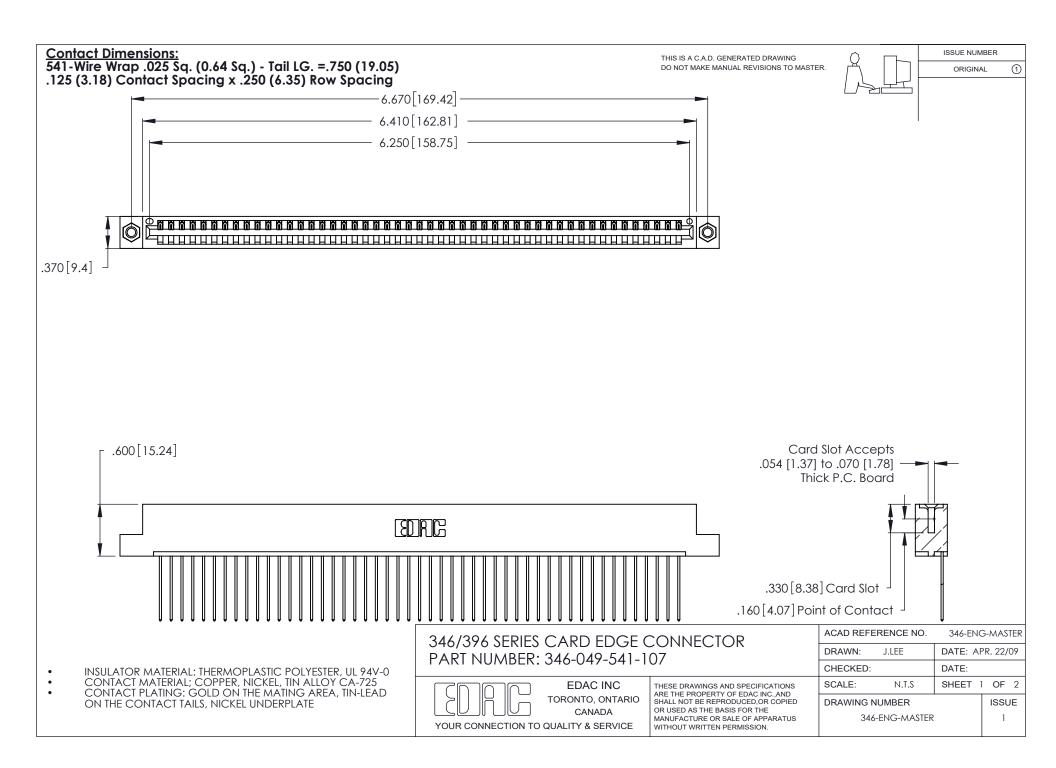

346/396 SERIES CARD EDGE CONNECTOR CONTACT CODE 555,556,558,559,560 DIMENSIONS

YOUR CONNECTION TO QUALITY & SERVICE

**EDAC INC** TORONTO, ONTARIO CANADA

THESE DRAWINGS AND SPECIFICATIONS ARE THE PROPERTY OF EDAC INC.,AND SHALL NOT BE REPRODUCED, OR COPIED OR USED AS THE BASIS FOR THE MANUFACTURE OR SALE OF APPARATUS WITHOUT WRITTEN PERMISSION.

Contact Code 560

INSULATOR MATERIAL: THERMOPLASTIC POLYESTER, UL 94V-0 CONTACT MATERIAL; COPPER, NICKEL, TIN ALLOY CA-725 CONTACT PLATING: GOLD ON THE MATING AREA, TIN-LEAD

ON THE CONTACT TAILS, NICKEL UNDERPLATE

THIS IS A C.A.D. GENERATED DRAWING DO NOT MAKE MANUAL REVISIONS TO MASTER.

ISSUE NUMBER

ORIGINAL

1

**Contact Code 555** 

Contact Code 556

**Contact Code 558** 

**Contact Code 559** 