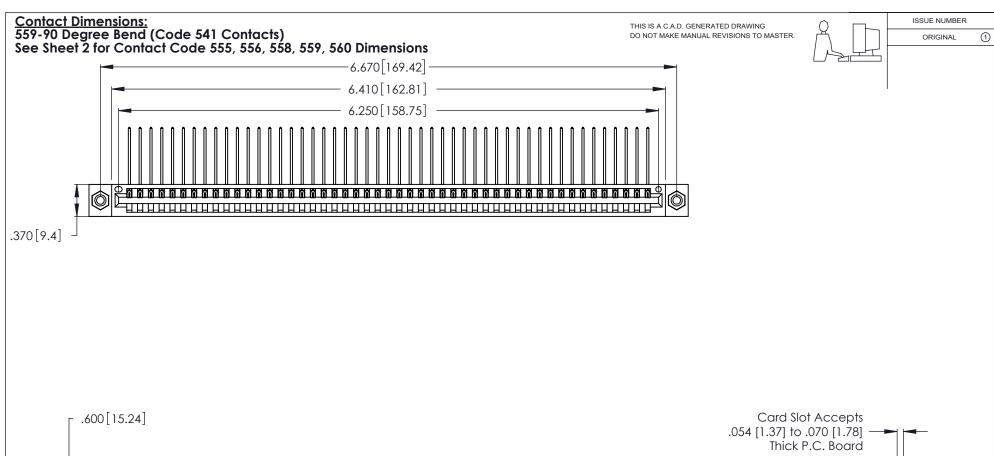

.330 [8.38] Card Slot .160 [4.07] Point of Contact

INSULATOR MATERIAL: THERMOPLASTIC POLYESTER, UL 94V-0 CONTACT MATERIAL; COPPER, NICKEL, TIN ALLOY CA-725

CONTACT PLATING: GOLD ON THE MATING AREA, TIN-LEAD ON THE CONTACT TAILS, NICKEL UNDERPLATE

346/396 SERIES CARD EDGE CONNECTOR PART NUMBER: 346-049-559-108

YOUR CONNECTION TO QUALITY & SERVICE

**EDAC INC** TORONTO, ONTARIO CANADA

THESE DRAWINGS AND SPECIFICATIONS ARE THE PROPERTY OF EDAC INC.,AND SHALL NOT BE REPRODUCED, OR COPIED OR USED AS THE BASIS FOR THE MANUFACTURE OR SALE OF APPARATUS WITHOUT WRITTEN PERMISSION.