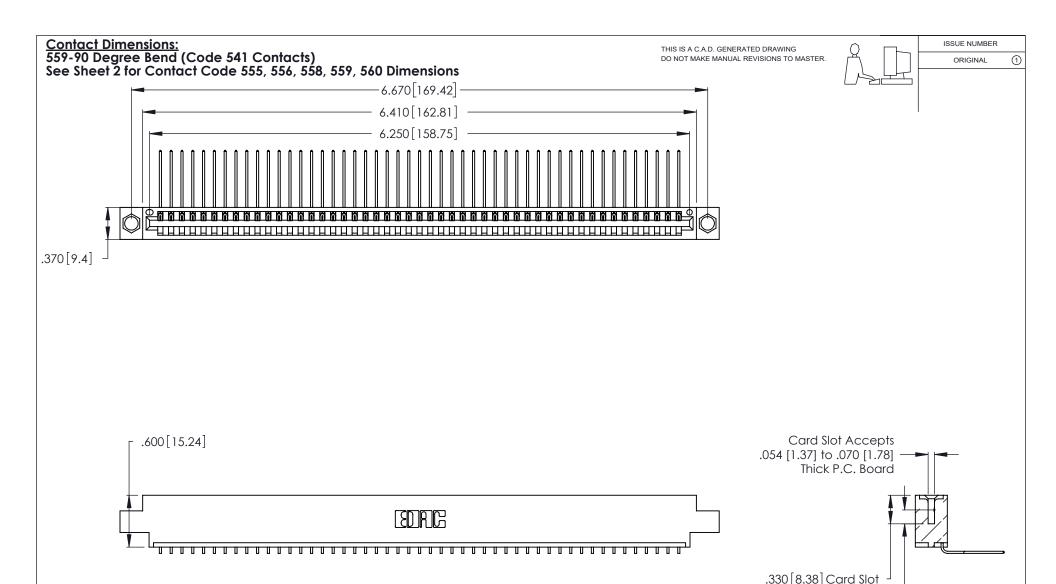

INSULATOR MATERIAL: THERMOPLASTIC POLYESTER, UL 94V-0 CONTACT MATERIAL; COPPER, NICKEL, TIN ALLOY CA-725

CONTACT PLATING: GOLD ON THE MATING AREA, TIN-LEAD ON THE CONTACT TAILS, NICKEL UNDERPLATE

| 346/396 SERIES CARD EDGE CONNECTOR |
|------------------------------------|
| PART NUMBER: 346-049-559-604       |

YOUR CONNECTION TO QUALITY & SERVICE

**EDAC INC** TORONTO, ONTARIO CANADA

THESE DRAWINGS AND SPECIFICATIONS ARE THE PROPERTY OF EDAC INC., AND SHALL NOT BE REPRODUCED, OR COPIED OR USED AS THE BASIS FOR THE MANUFACTURE OR SALE OF APPARATUS WITHOUT WRITTEN PERMISSION.