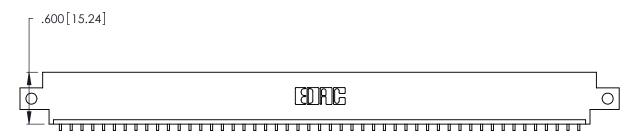

346/396 SERIES CARD EDGE CONNECTOR PART NUMBER: 346-049-559-612

**EDAC INC** TORONTO, ONTARIO CANADA

THESE DRAWINGS AND SPECIFICATIONS ARE THE PROPERTY OF EDAC INC., AND SHALL NOT BE REPRODUCED, OR COPIED OR USED AS THE BASIS FOR THE MANUFACTURE OR SALE OF APPARATUS WITHOUT WRITTEN PERMISSION.