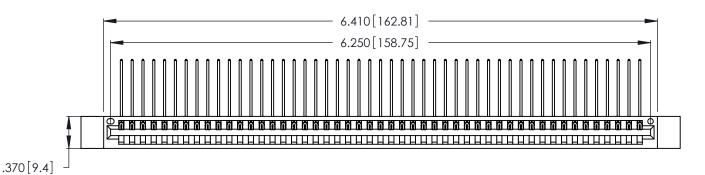

346/396 SERIES CARD EDGE CONNECTOR PART NUMBER: 346-049-559-612

**EDAC INC** TORONTO, ONTARIO CANADA

THESE DRAWINGS AND SPECIFICATIONS ARE THE PROPERTY OF EDAC INC., AND SHALL NOT BE REPRODUCED, OR COPIED OR USED AS THE BASIS FOR THE MANUFACTURE OR SALE OF APPARATUS WITHOUT WRITTEN PERMISSION.