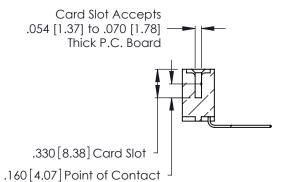

Contact Dimensions:
559-90 Degree Bend (Code 541 Contacts)
See Sheet 2 for Contact Code 555, 556, 558, 559, 560 Dimensions

THIS IS A C.A.D. GENERATED DRAWING DO NOT MAKE MANUAL REVISIONS TO MASTER.

ISSUE NUMBER 1

Contact Code 560

INSULATOR MATERIAL: THERMOPLASTIC POLYESTER, UL 94V-0 CONTACT MATERIAL; COPPER, NICKEL, TIN ALLOY CA-725 CONTACT PLATING: GOLD ON THE MATING AREA, TIN-LEAD

ON THE CONTACT TAILS, NICKEL UNDERPLATE