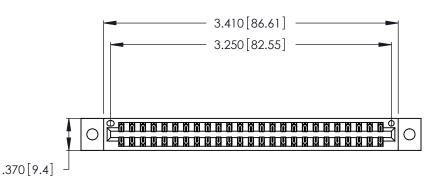

Contact Dimensions: 500-Wire Hole .050x.025 (1.27x0.64) - Tail LG. =.260 (6.60) .125 (3.18) Contact Spacing x .250 (6.35) Row Spacing

THIS IS A C.A.D. GENERATED DRAWING DO NOT MAKE MANUAL REVISIONS TO MASTER.

ISSUE NUMBER ORIGINAL 1

Card Slot Accepts .054 [1.37] to .070 [1.78] Thick P.C. Board .330 [8.38] Card Slot .160 [4.07] Point of Contact

INSULATOR MATERIAL: THERMOPLASTIC POLYESTER, UL 94V-0 CONTACT MATERIAL; COPPER, NICKEL, TIN\_ALLOY CA-725

CONTACT PLATING: GOLD ON THE MATING AREA, TIN-LEAD ON THE CONTACT TAILS, NICKEL UNDERPLATE

346/396 SERIES CARD EDGE CONNECTOR PART NUMBER: 346-050-500-202

YOUR CONNECTION TO QUALITY & SERVICE

**EDAC INC** TORONTO, ONTARIO CANADA