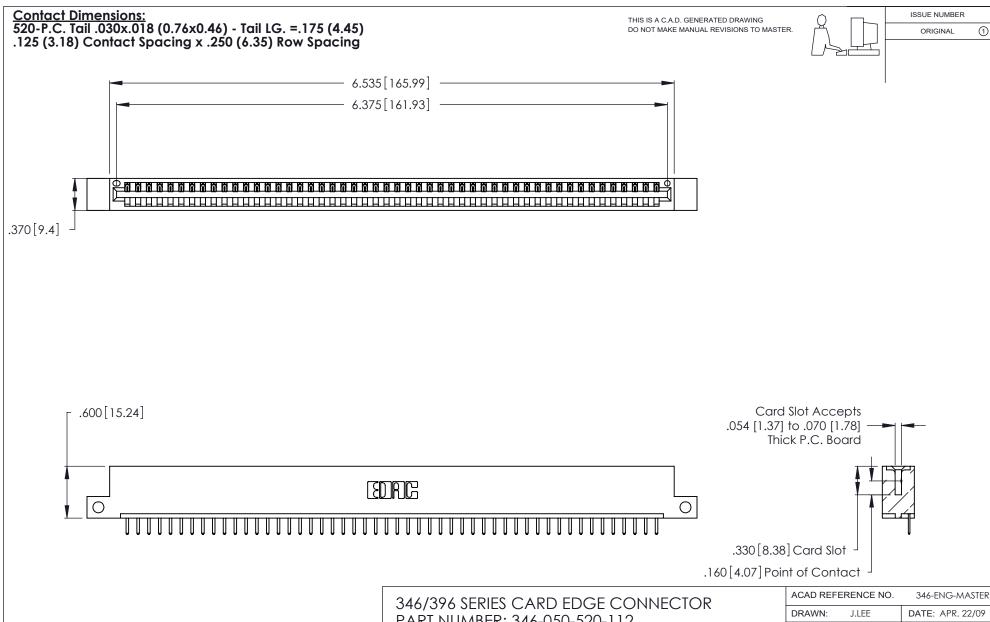

INSULATOR MATERIAL: THERMOPLASTIC POLYESTER, UL 94V-0 CONTACT MATERIAL; COPPER, NICKEL, TIN ALLOY CA-725

CONTACT PLATING: GOLD ON THE MATING AREA, TIN-LEAD ON THE CONTACT TAILS, NICKEL UNDERPLATE

PART NUMBER: 346-050-520-112

| ACAD REFERENCE NO. |       | 346-ENG-MASTER |           |
|--------------------|-------|----------------|-----------|
| DRAWN:             | J.LEE | DATE: AF       | PR. 22/09 |
| CHECKED:           |       | DATE:          |           |
| SCALE:             | N.T.S | SHEET          | OF 2      |
| DRAWING NUMBER     |       |                | ISSUE     |
| 346-ENG-MASTER     |       |                | 1         |