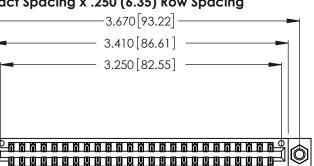

<u>Contact Dimensions:</u>
520-P.C. Tail .030x.018 (0.76x0.46) - Tail LG. = .175 (4.45) .125 (3.18) Contact Spacing x .250 (6.35) Row Spacing

.370 [9.4]

.600 [15.24] REDIRICA

THIS IS A C.A.D. GENERATED DRAWING DO NOT MAKE MANUAL REVISIONS TO MASTER.

Card Slot Accepts .054 [1.37] to .070 [1.78] Thick P.C. Board

.330 [8.38] Card Slot .160 [4.07] Point of Contact

ISSUE NUMBER ORIGINAL 1

346/396 SERIES CARD EDGE CONNECTOR PART NUMBER: 346-050-520-807

YOUR CONNECTION TO QUALITY & SERVICE