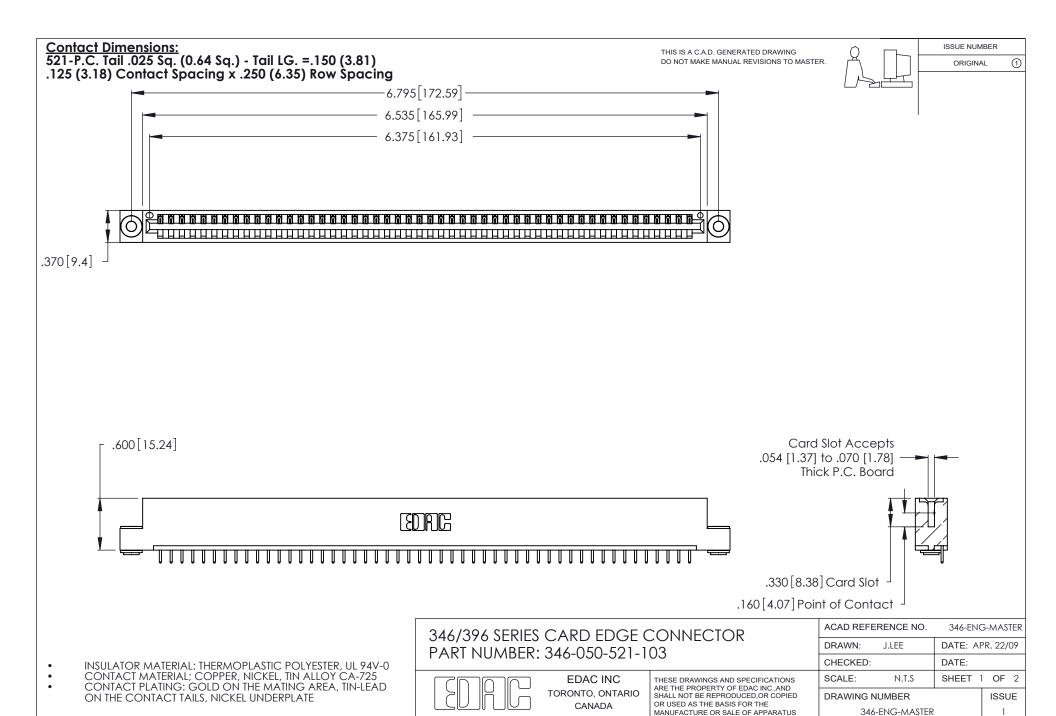

ON THE CONTACT TAILS, NICKEL UNDERPLATE

346/396 SERIES CARD EDGE CONNECTOR CONTACT CODE 555,556,558,559,560 DIMENSIONS

YOUR CONNECTION TO QUALITY & SERVICE

**EDAC INC** TORONTO, ONTARIO CANADA

THESE DRAWINGS AND SPECIFICATIONS ARE THE PROPERTY OF EDAC INC.,AND SHALL NOT BE REPRODUCED, OR COPIED OR USED AS THE BASIS FOR THE MANUFACTURE OR SALE OF APPARATUS WITHOUT WRITTEN PERMISSION.