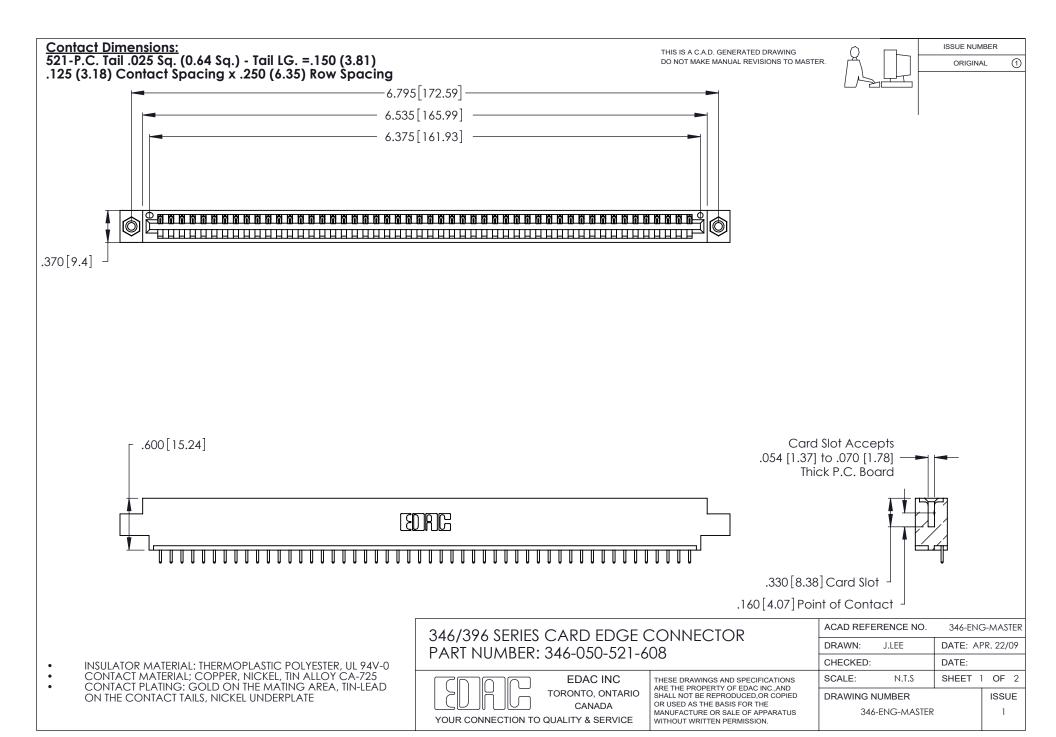

THIS IS A C.A.D. GENERATED DRAWING DO NOT MAKE MANUAL REVISIONS TO MASTER.

ISSUE NUMBER

ORIGINAL

1

**Contact Code 555** 

Contact Code 556

**Contact Code 558** 

**Contact Code 559** 

Contact Code 560

INSULATOR MATERIAL: THERMOPLASTIC POLYESTER, UL 94V-0 CONTACT MATERIAL; COPPER, NICKEL, TIN ALLOY CA-725 CONTACT PLATING: GOLD ON THE MATING AREA, TIN-LEAD

ON THE CONTACT TAILS, NICKEL UNDERPLATE

346/396 SERIES CARD EDGE CONNECTOR CONTACT CODE 555,556,558,559,560 DIMENSIONS

YOUR CONNECTION TO QUALITY & SERVICE

**EDAC INC** TORONTO, ONTARIO CANADA

THESE DRAWINGS AND SPECIFICATIONS ARE THE PROPERTY OF EDAC INC.,AND SHALL NOT BE REPRODUCED, OR COPIED OR USED AS THE BASIS FOR THE MANUFACTURE OR SALE OF APPARATUS WITHOUT WRITTEN PERMISSION.