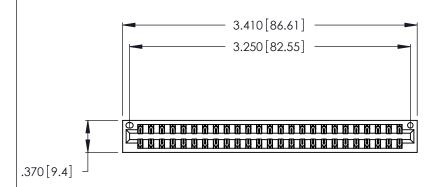

| 346/396 SERIES CARD EDGE CONNECTOR |
|------------------------------------|
| PART NUMBER: 346-050-526-201       |

**EDAC INC** TORONTO, ONTARIO CANADA

THESE DRAWINGS AND SPECIFICATIONS ARE THE PROPERTY OF EDAC INC., AND SHALL NOT BE REPRODUCED, OR COPIED OR USED AS THE BASIS FOR THE MANUFACTURE OR SALE OF APPARATUS WITHOUT WRITTEN PERMISSION.

<u>Contact Dimensions:</u>
526-P.C. Tail .018 Sq. (0.46 Sq.) - Tail LG. =.350 (8.89)
.125 (3.18) Contact Spacing x .250 (6.35) Row Spacing

THIS IS A C.A.D. GENERATED DRAWING DO NOT MAKE MANUAL REVISIONS TO MASTER.