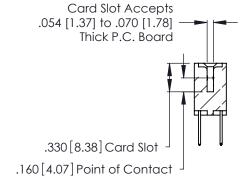

<u>Contact Dimensions:</u>
526-P.C. Tail .018 Sq. (0.46 Sq.) - Tail LG. =.350 (8.89)
.125 (3.18) Contact Spacing x .250 (6.35) Row Spacing

THIS IS A C.A.D. GENERATED DRAWING DO NOT MAKE MANUAL REVISIONS TO MASTER.