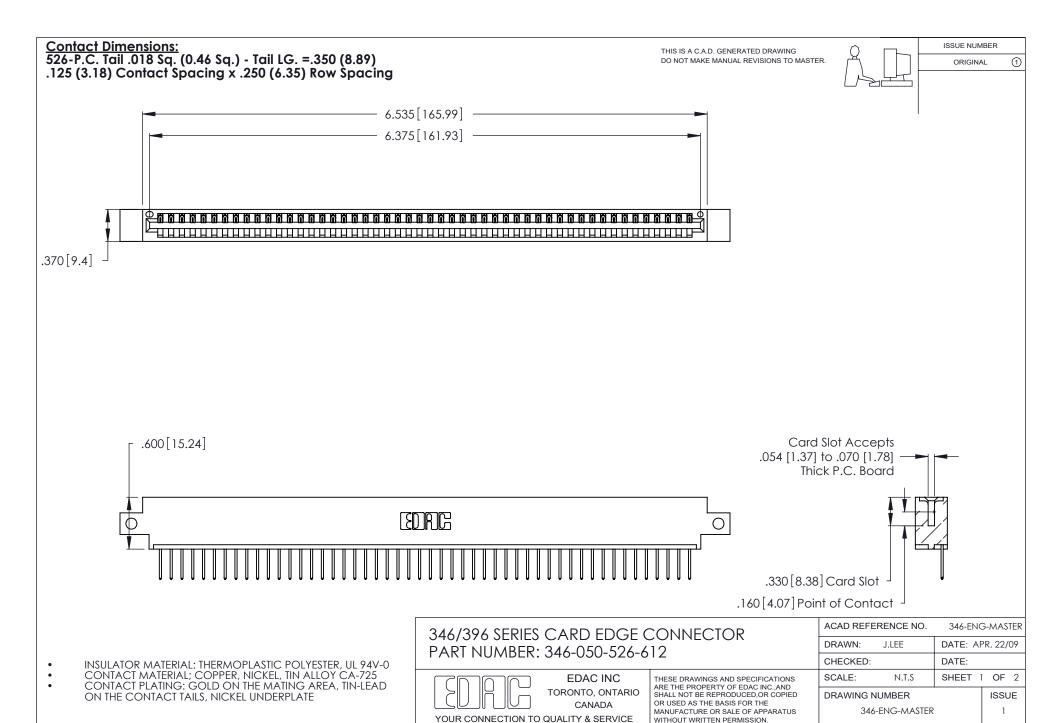

THIS IS A C.A.D. GENERATED DRAWING DO NOT MAKE MANUAL REVISIONS TO MASTER.

ISSUE NUMBER

ORIGINAL

1

**Contact Code 555** 

Contact Code 556

**Contact Code 558** 

**Contact Code 559** 

Contact Code 560

INSULATOR MATERIAL: THERMOPLASTIC POLYESTER, UL 94V-0 CONTACT MATERIAL; COPPER, NICKEL, TIN ALLOY CA-725 CONTACT PLATING: GOLD ON THE MATING AREA, TIN-LEAD

ON THE CONTACT TAILS, NICKEL UNDERPLATE

346/396 SERIES CARD EDGE CONNECTOR CONTACT CODE 555,556,558,559,560 DIMENSIONS

YOUR CONNECTION TO QUALITY & SERVICE

**EDAC INC** TORONTO, ONTARIO CANADA

THESE DRAWINGS AND SPECIFICATIONS ARE THE PROPERTY OF EDAC INC.,AND SHALL NOT BE REPRODUCED, OR COPIED OR USED AS THE BASIS FOR THE MANUFACTURE OR SALE OF APPARATUS WITHOUT WRITTEN PERMISSION.