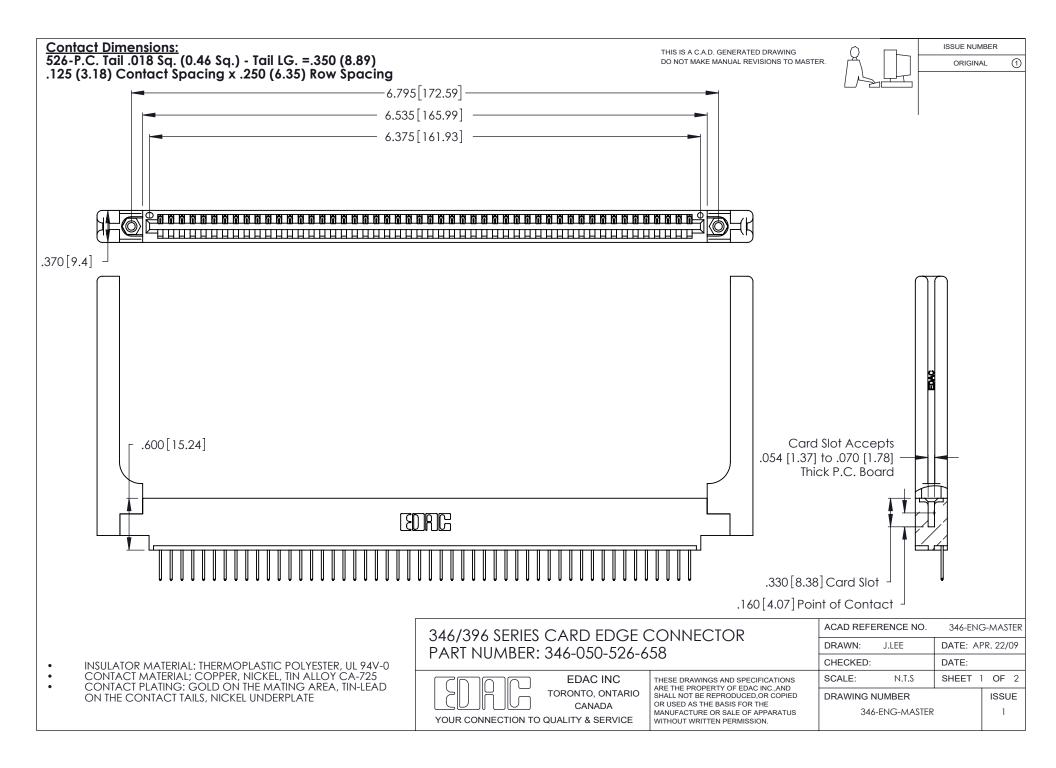

THIS IS A C.A.D. GENERATED DRAWING DO NOT MAKE MANUAL REVISIONS TO MASTER.

ISSUE NUMBER

ORIGINAL

1

**Contact Code 555** 

Contact Code 556

**Contact Code 558** 

**Contact Code 559** 

Contact Code 560

INSULATOR MATERIAL: THERMOPLASTIC POLYESTER, UL 94V-0 CONTACT MATERIAL; COPPER, NICKEL, TIN ALLOY CA-725 CONTACT PLATING: GOLD ON THE MATING AREA, TIN-LEAD

ON THE CONTACT TAILS, NICKEL UNDERPLATE

346/396 SERIES CARD EDGE CONNECTOR CONTACT CODE 555,556,558,559,560 DIMENSIONS

YOUR CONNECTION TO QUALITY & SERVICE

**EDAC INC** TORONTO, ONTARIO CANADA

THESE DRAWINGS AND SPECIFICATIONS ARE THE PROPERTY OF EDAC INC.,AND SHALL NOT BE REPRODUCED, OR COPIED OR USED AS THE BASIS FOR THE MANUFACTURE OR SALE OF APPARATUS WITHOUT WRITTEN PERMISSION.