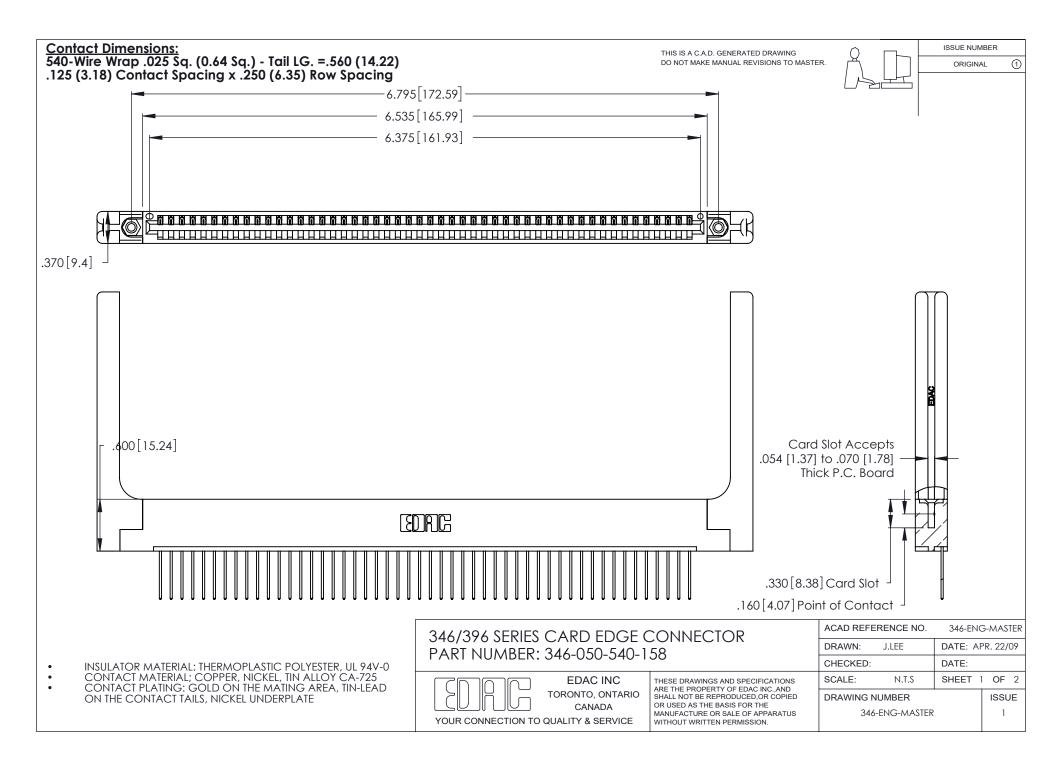

THIS IS A C.A.D. GENERATED DRAWING DO NOT MAKE MANUAL REVISIONS TO MASTER.

ISSUE NUMBER

ORIGINAL

1

**Contact Code 555** 

Contact Code 556

**Contact Code 558** 

**Contact Code 559** 

Contact Code 560

INSULATOR MATERIAL: THERMOPLASTIC POLYESTER, UL 94V-0 CONTACT MATERIAL; COPPER, NICKEL, TIN ALLOY CA-725 CONTACT PLATING: GOLD ON THE MATING AREA, TIN-LEAD

ON THE CONTACT TAILS, NICKEL UNDERPLATE

346/396 SERIES CARD EDGE CONNECTOR CONTACT CODE 555,556,558,559,560 DIMENSIONS

YOUR CONNECTION TO QUALITY & SERVICE

**EDAC INC** TORONTO, ONTARIO CANADA

THESE DRAWINGS AND SPECIFICATIONS ARE THE PROPERTY OF EDAC INC.,AND SHALL NOT BE REPRODUCED, OR COPIED OR USED AS THE BASIS FOR THE MANUFACTURE OR SALE OF APPARATUS WITHOUT WRITTEN PERMISSION.