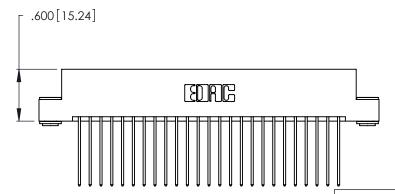

1

Card Slot Accepts .054 [1.37] to .070 [1.78] Thick P.C. Board .330 [8.38] Card Slot .160 [4.07] Point of Contact

INSULATOR MATERIAL: THERMOPLASTIC POLYESTER, UL 94V-0 CONTACT MATERIAL; COPPER, NICKEL, TIN ALLOY CA-725

CONTACT PLATING: GOLD ON THE MATING AREA, TIN-LEAD ON THE CONTACT TAILS, NICKEL UNDERPLATE

346/396 SERIES CARD EDGE CONNECTOR PART NUMBER: 346-050-541-203

YOUR CONNECTION TO QUALITY & SERVICE

**EDAC INC** TORONTO, ONTARIO CANADA