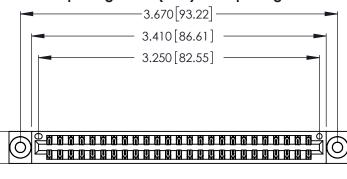

1

Card Slot Accepts .054 [1.37] to .070 [1.78] Thick P.C. Board .330 [8.38] Card Slot .160 [4.07] Point of Contact

INSULATOR MATERIAL: THERMOPLASTIC POLYESTER, UL 94V-0 CONTACT MATERIAL; COPPER, NICKEL, TIN ALLOY CA-725

CONTACT PLATING: GOLD ON THE MATING AREA, TIN-LEAD ON THE CONTACT TAILS, NICKEL UNDERPLATE

346/396 SERIES CARD EDGE CONNECTOR PART NUMBER: 346-050-541-203

YOUR CONNECTION TO QUALITY & SERVICE

**EDAC INC** TORONTO, ONTARIO CANADA