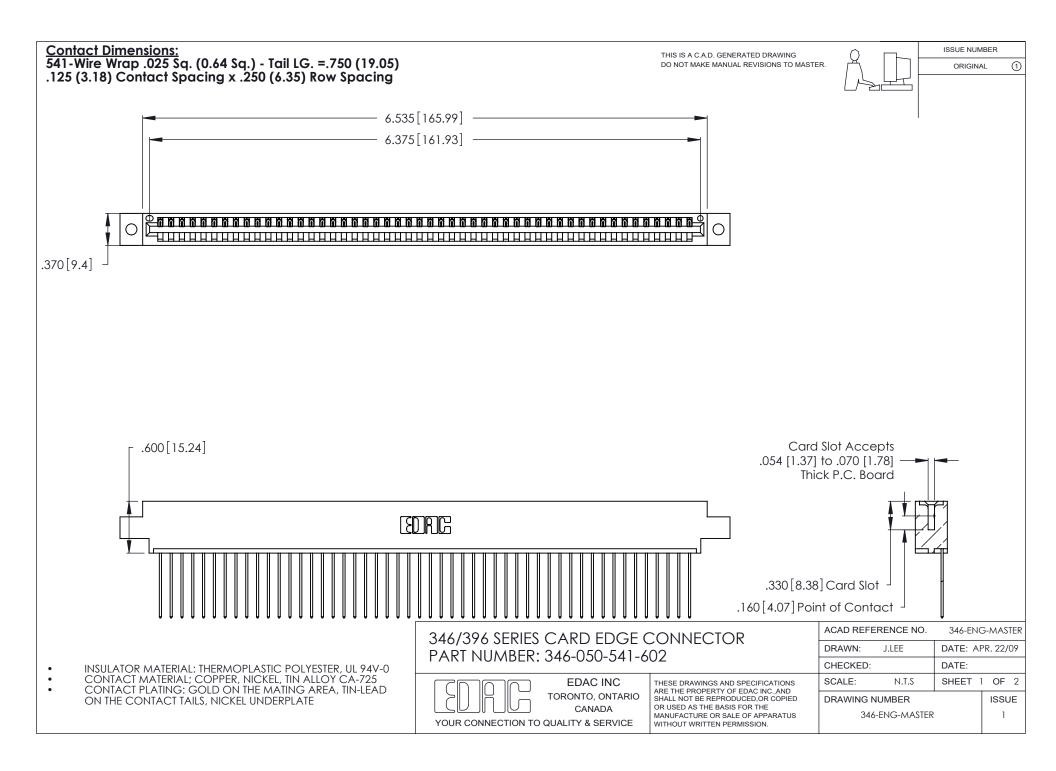

THIS IS A C.A.D. GENERATED DRAWING DO NOT MAKE MANUAL REVISIONS TO MASTER.

ISSUE NUMBER

ORIGINAL

1

**Contact Code 555** 

Contact Code 556

**Contact Code 558** 

**Contact Code 559** 

Contact Code 560

INSULATOR MATERIAL: THERMOPLASTIC POLYESTER, UL 94V-0 CONTACT MATERIAL; COPPER, NICKEL, TIN ALLOY CA-725 CONTACT PLATING: GOLD ON THE MATING AREA, TIN-LEAD

ON THE CONTACT TAILS, NICKEL UNDERPLATE

346/396 SERIES CARD EDGE CONNECTOR CONTACT CODE 555,556,558,559,560 DIMENSIONS

YOUR CONNECTION TO QUALITY & SERVICE

**EDAC INC** TORONTO, ONTARIO CANADA

THESE DRAWINGS AND SPECIFICATIONS ARE THE PROPERTY OF EDAC INC.,AND SHALL NOT BE REPRODUCED, OR COPIED OR USED AS THE BASIS FOR THE MANUFACTURE OR SALE OF APPARATUS WITHOUT WRITTEN PERMISSION.