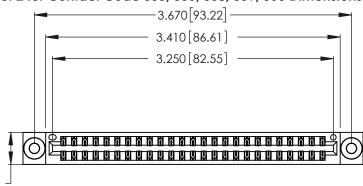

346/396 SERIES CARD EDGE CONNECTOR PART NUMBER: 346-050-555-203

**EDAC INC** TORONTO, ONTARIO CANADA

THESE DRAWINGS AND SPECIFICATIONS ARE THE PROPERTY OF EDAC INC.,AND SHALL NOT BE REPRODUCED, OR COPIED OR USED AS THE BASIS FOR THE MANUFACTURE OR SALE OF APPARATUS WITHOUT WRITTEN PERMISSION.

<u>Contact Dimensions:</u>
555-Extender Board Bend (Code 500 Contacts)
See Sheet 2 for Contact Code 555, 556, 558, 559, 560 Dimensions

.370 [9.4]

Card Slot Accepts .054 [1.37] to .070 [1.78] Thick P.C. Board .330 [8.38] Card Slot

.160 [4.07] Point of Contact

INSULATOR MATERIAL: THERMOPLASTIC POLYESTER, UL 94V-0 CONTACT MATERIAL; COPPER, NICKEL, TIN\_ALLOY CA-725

CONTACT PLATING: GOLD ON THE MATING AREA, TIN-LEAD ON THE CONTACT TAILS, NICKEL UNDERPLATE