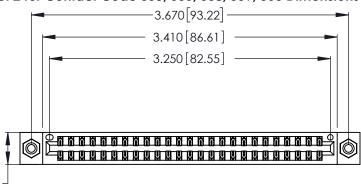

Contact Dimensions:
556-Extender Board Bend (Code 520 Contacts)
See Sheet 2 for Contact Code 555, 556, 558, 559, 560 Dimensions

.370 [9.4]

THIS IS A C.A.D. GENERATED DRAWING DO NOT MAKE MANUAL REVISIONS TO MASTER.

INSULATOR MATERIAL: THERMOPLASTIC POLYESTER, UL 94V-0 CONTACT MATERIAL; COPPER, NICKEL, TIN\_ALLOY CA-725

CONTACT PLATING: GOLD ON THE MATING AREA, TIN-LEAD ON THE CONTACT TAILS, NICKEL UNDERPLATE

346/396 SERIES CARD EDGE CONNECTOR PART NUMBER: 346-050-556-208