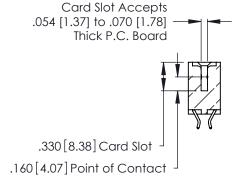

THIS IS A C.A.D. GENERATED DRAWING DO NOT MAKE MANUAL REVISIONS TO MASTER.

ISSUE NUMBER

ORIGINAL

1

**Contact Code 555** 

Contact Code 556

**Contact Code 558** 

**Contact Code 559** 

Contact Code 560

INSULATOR MATERIAL: THERMOPLASTIC POLYESTER, UL 94V-0 CONTACT MATERIAL; COPPER, NICKEL, TIN ALLOY CA-725 CONTACT PLATING: GOLD ON THE MATING AREA, TIN-LEAD

ON THE CONTACT TAILS, NICKEL UNDERPLATE