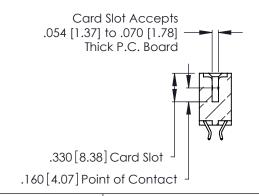

THIS IS A C.A.D. GENERATED DRAWING DO NOT MAKE MANUAL REVISIONS TO MASTER.

ISSUE NUMBER

ORIGINAL

1

**Contact Code 555** 

Contact Code 556

**Contact Code 558** 

**Contact Code 559** 

**Contact Code 560** 

INSULATOR MATERIAL: THERMOPLASTIC POLYESTER, UL 94V-0 CONTACT MATERIAL; COPPER, NICKEL, TIN ALLOY CA-725 CONTACT PLATING: GOLD ON THE MATING AREA, TIN-LEAD

ON THE CONTACT TAILS, NICKEL UNDERPLATE