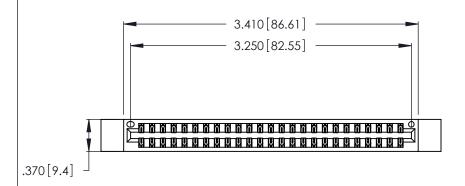

Contact Dimensions:
556-Extender Board Bend (Code 520 Contacts)
See Sheet 2 for Contact Code 555, 556, 558, 559, 560 Dimensions

THIS IS A C.A.D. GENERATED DRAWING DO NOT MAKE MANUAL REVISIONS TO MASTER.

- INSULATOR MATERIAL: THERMOPLASTIC POLYESTER, UL 94V-0 CONTACT MATERIAL; COPPER, NICKEL, TIN ALLOY CA-725
- CONTACT PLATING: GOLD ON THE MATING AREA, TIN-LEAD ON THE CONTACT TAILS, NICKEL UNDERPLATE

| 346/396 SERIES CARD EDGE CONNECTOR |
|------------------------------------|
| PART NUMBER: 346-050-556-212       |