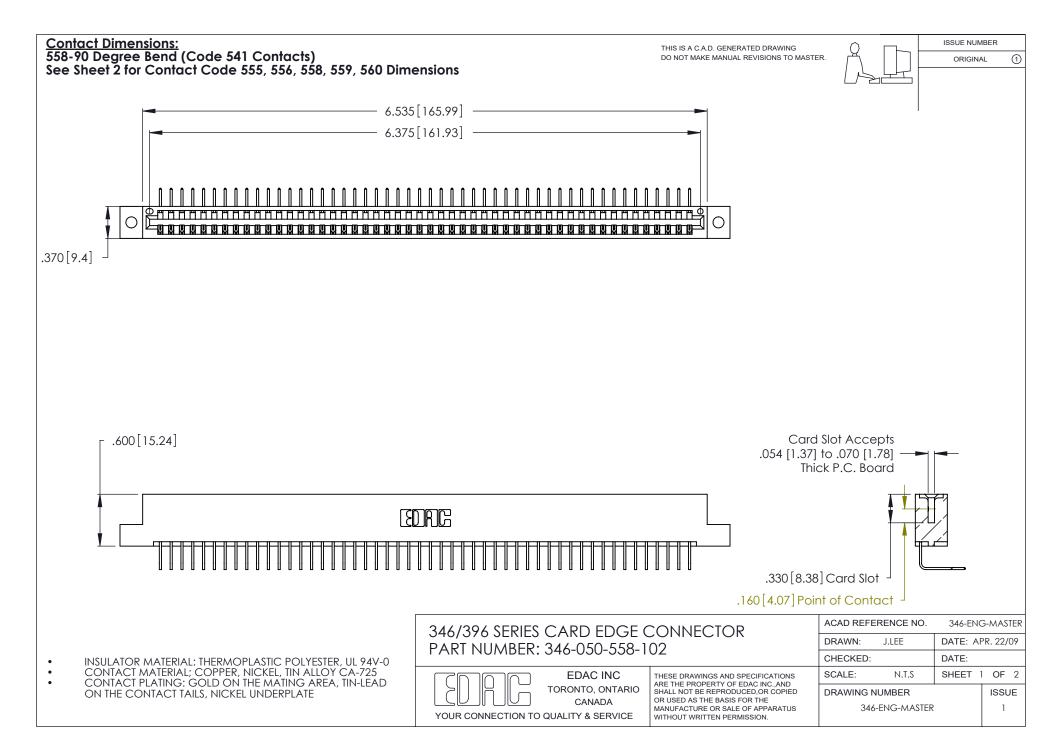

THIS IS A C.A.D. GENERATED DRAWING DO NOT MAKE MANUAL REVISIONS TO MASTER.

ISSUE NUMBER

ORIGINAL

1

**Contact Code 555** 

Contact Code 556

**Contact Code 558** 

**Contact Code 559** 

Contact Code 560

INSULATOR MATERIAL: THERMOPLASTIC POLYESTER, UL 94V-0 CONTACT MATERIAL; COPPER, NICKEL, TIN ALLOY CA-725 CONTACT PLATING: GOLD ON THE MATING AREA, TIN-LEAD

ON THE CONTACT TAILS, NICKEL UNDERPLATE

346/396 SERIES CARD EDGE CONNECTOR CONTACT CODE 555,556,558,559,560 DIMENSIONS

YOUR CONNECTION TO QUALITY & SERVICE

**EDAC INC** TORONTO, ONTARIO CANADA

THESE DRAWINGS AND SPECIFICATIONS ARE THE PROPERTY OF EDAC INC.,AND SHALL NOT BE REPRODUCED, OR COPIED OR USED AS THE BASIS FOR THE MANUFACTURE OR SALE OF APPARATUS WITHOUT WRITTEN PERMISSION.