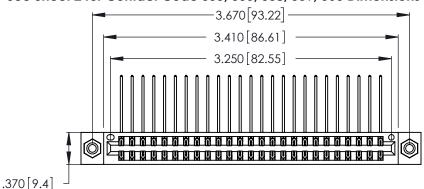

Contact Dimensions:
559-90 Degree Bend (Code 541 Contacts)
See Sheet 2 for Contact Code 555, 556, 558, 559, 560 Dimensions

Card Slot Accepts .054 [1.37] to .070 [1.78] Thick P.C. Board .330 [8.38] Card Slot

.160 [4.07] Point of Contact

INSULATOR MATERIAL: THERMOPLASTIC POLYESTER, UL 94V-0 CONTACT MATERIAL; COPPER, NICKEL, TIN ALLOY CA-725

CONTACT PLATING: GOLD ON THE MATING AREA, TIN-LEAD ON THE CONTACT TAILS, NICKEL UNDERPLATE

346/396 SERIES CARD EDGE CONNECTOR PART NUMBER: 346-050-559-208

YOUR CONNECTION TO QUALITY & SERVICE

**EDAC INC** TORONTO, ONTARIO CANADA

THESE DRAWINGS AND SPECIFICATIONS ARE THE PROPERTY OF EDAC INC., AND SHALL NOT BE REPRODUCED, OR COPIED OR USED AS THE BASIS FOR THE MANUFACTURE OR SALE OF APPARATUS WITHOUT WRITTEN PERMISSION.