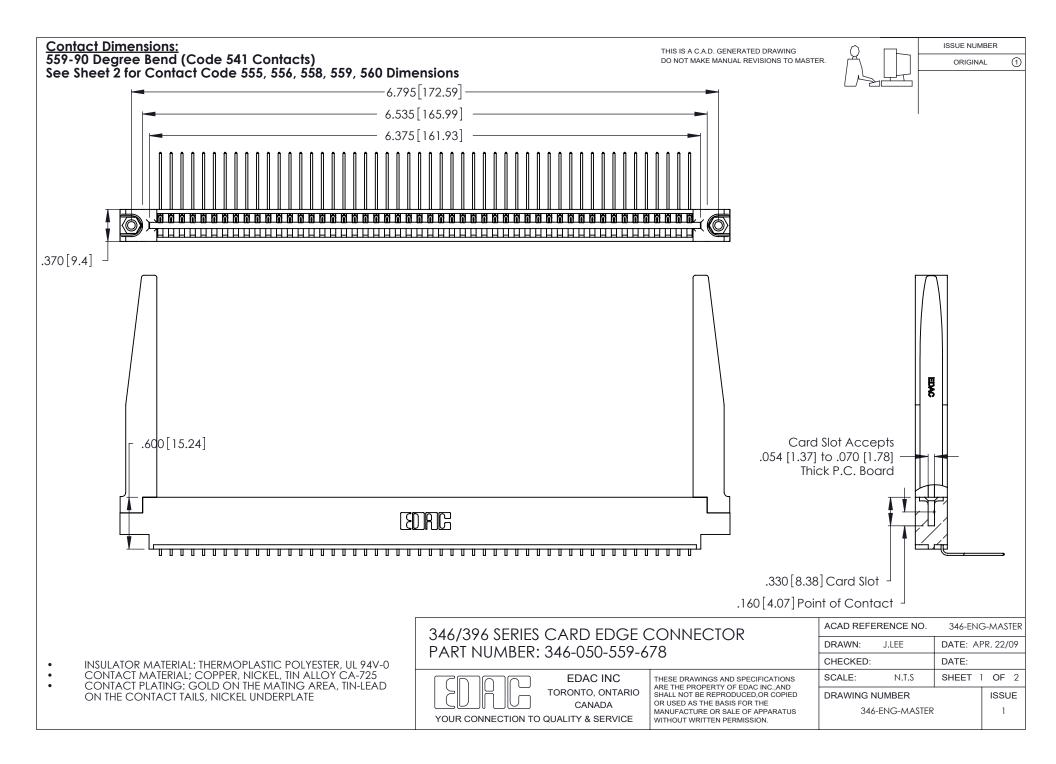

THIS IS A C.A.D. GENERATED DRAWING DO NOT MAKE MANUAL REVISIONS TO MASTER.

ISSUE NUMBER

ORIGINAL

1

**Contact Code 555** 

Contact Code 556

**Contact Code 558** 

**Contact Code 559** 

Contact Code 560

INSULATOR MATERIAL: THERMOPLASTIC POLYESTER, UL 94V-0 CONTACT MATERIAL; COPPER, NICKEL, TIN ALLOY CA-725 CONTACT PLATING: GOLD ON THE MATING AREA, TIN-LEAD

ON THE CONTACT TAILS, NICKEL UNDERPLATE

346/396 SERIES CARD EDGE CONNECTOR CONTACT CODE 555,556,558,559,560 DIMENSIONS

YOUR CONNECTION TO QUALITY & SERVICE

**EDAC INC** TORONTO, ONTARIO CANADA

THESE DRAWINGS AND SPECIFICATIONS ARE THE PROPERTY OF EDAC INC.,AND SHALL NOT BE REPRODUCED, OR COPIED OR USED AS THE BASIS FOR THE MANUFACTURE OR SALE OF APPARATUS WITHOUT WRITTEN PERMISSION.