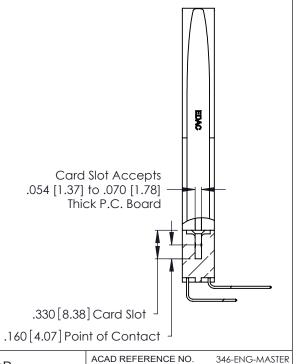

Contact Dimensions:
559-90 Degree Bend (Code 541 Contacts)
See Sheet 2 for Contact Code 555, 556, 558, 559, 560 Dimensions -3.670 [93.22] 3.410[86.61] 3.250 [82.55] .370 [9.4] .600 [15.24] REDIRICA

THIS IS A C.A.D. GENERATED DRAWING DO NOT MAKE MANUAL REVISIONS TO MASTER.

ISSUE NUMBER

ORIGINAL

1

DRAWN:

346/396 SERIES CARD EDGE CONNECTOR PART NUMBER: 346-050-559-878

YOUR CONNECTION TO QUALITY & SERVICE

**EDAC INC** TORONTO, ONTARIO CANADA

THESE DRAWINGS AND SPECIFICATIONS ARE THE PROPERTY OF EDAC INC., AND SHALL NOT BE REPRODUCED, OR COPIED OR USED AS THE BASIS FOR THE MANUFACTURE OR SALE OF APPARATUS WITHOUT WRITTEN PERMISSION.

| CHECKED:       |       | DATE: |      |    |
|----------------|-------|-------|------|----|
| SCALE:         | N.T.S | SHEET | 1 OF | 2  |
| DRAWING N      | UMBER |       | ISSU | JE |
| 346-ENG-MASTER |       |       | 1    |    |
|                |       |       |      |    |

DATE: APR. 22/09

J.LEE

INSULATOR MATERIAL: THERMOPLASTIC POLYESTER, UL 94V-0 CONTACT MATERIAL; COPPER, NICKEL, TIN\_ALLOY CA-725

CONTACT PLATING: GOLD ON THE MATING AREA, TIN-LEAD ON THE CONTACT TAILS, NICKEL UNDERPLATE