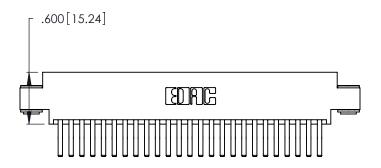

Contact Dimensions:
560-Extender Board Bend (Code 523 Contacts)
See Sheet 2 for Contact Code 555, 556, 558, 559, 560 Dimensions

.370 [9.4]

-3.670 [93.22] 3.410[86.61] 3.250[82.55] -

THIS IS A C.A.D. GENERATED DRAWING DO NOT MAKE MANUAL REVISIONS TO MASTER.

Card Slot Accepts .054 [1.37] to .070 [1.78] Thick P.C. Board

.330 [8.38] Card Slot .160 [4.07] Point of Contact ISSUE NUMBER ORIGINAL 1

346/396 SERIES CARD EDGE CONNECTOR PART NUMBER: 346-050-560-803

YOUR CONNECTION TO QUALITY & SERVICE

**EDAC INC** TORONTO, ONTARIO CANADA

THESE DRAWINGS AND SPECIFICATIONS ARE THE PROPERTY OF EDAC INC.,AND SHALL NOT BE REPRODUCED, OR COPIED OR USED AS THE BASIS FOR THE MANUFACTURE OR SALE OF APPARATUS WITHOUT WRITTEN PERMISSION.