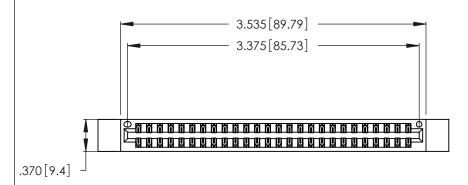

346/396 SERIES CARD EDGE CONNECTOR PART NUMBER: 346-052-540-812

YOUR CONNECTION TO QUALITY & SERVICE

**EDAC INC** TORONTO, ONTARIO CANADA

THESE DRAWINGS AND SPECIFICATIONS ARE THE PROPERTY OF EDAC INC.,AND SHALL NOT BE REPRODUCED, OR COPIED OR USED AS THE BASIS FOR THE MANUFACTURE OR SALE OF APPARATUS WITHOUT WRITTEN PERMISSION.

<u>Contact Dimensions:</u>
540-Wire Wrap .025 Sq. (0.64 Sq.) - Tail LG. =.560 (14.22)
.125 (3.18) Contact Spacing x .250 (6.35) Row Spacing

THIS IS A C.A.D. GENERATED DRAWING DO NOT MAKE MANUAL REVISIONS TO MASTER.