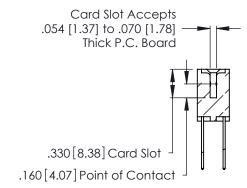

346/396 SERIES CARD EDGE CONNECTOR CONTACT CODE 555,556,558,559,560 DIMENSIONS

YOUR CONNECTION TO QUALITY & SERVICE

**EDAC INC** TORONTO, ONTARIO CANADA

THESE DRAWINGS AND SPECIFICATIONS ARE THE PROPERTY OF EDAC INC.,AND SHALL NOT BE REPRODUCED, OR COPIED OR USED AS THE BASIS FOR THE MANUFACTURE OR SALE OF APPARATUS WITHOUT WRITTEN PERMISSION.

Contact Code 560

INSULATOR MATERIAL: THERMOPLASTIC POLYESTER, UL 94V-0 CONTACT MATERIAL; COPPER, NICKEL, TIN ALLOY CA-725 CONTACT PLATING: GOLD ON THE MATING AREA, TIN-LEAD ON THE CONTACT TAILS, NICKEL UNDERPLATE