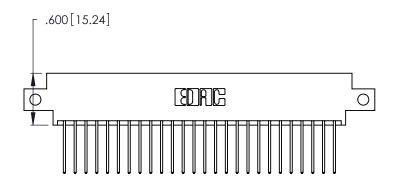

346/396 SERIES CARD EDGE CONNECTOR PART NUMBER: 346-052-540-812

YOUR CONNECTION TO QUALITY & SERVICE

**EDAC INC** TORONTO, ONTARIO CANADA

THESE DRAWINGS AND SPECIFICATIONS ARE THE PROPERTY OF EDAC INC.,AND SHALL NOT BE REPRODUCED, OR COPIED OR USED AS THE BASIS FOR THE MANUFACTURE OR SALE OF APPARATUS WITHOUT WRITTEN PERMISSION.

<u>Contact Dimensions:</u>
540-Wire Wrap .025 Sq. (0.64 Sq.) - Tail LG. =.560 (14.22)
.125 (3.18) Contact Spacing x .250 (6.35) Row Spacing

THIS IS A C.A.D. GENERATED DRAWING DO NOT MAKE MANUAL REVISIONS TO MASTER.