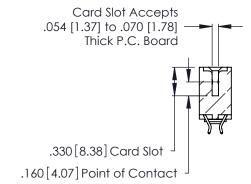

Contact Code 560

INSULATOR MATERIAL: THERMOPLASTIC POLYESTER, UL 94V-0 CONTACT MATERIAL; COPPER, NICKEL, TIN ALLOY CA-725 CONTACT PLATING: GOLD ON THE MATING AREA, TIN-LEAD ON THE CONTACT TAILS, NICKEL UNDERPLATE

346/396 SERIES CARD EDGE CONNECTOR CONTACT CODE 555,556,558,559,560 DIMENSIONS

YOUR CONNECTION TO QUALITY & SERVICE

**EDAC INC** TORONTO, ONTARIO CANADA

THESE DRAWINGS AND SPECIFICATIONS ARE THE PROPERTY OF EDAC INC.,AND SHALL NOT BE REPRODUCED, OR COPIED OR USED AS THE BASIS FOR THE MANUFACTURE OR SALE OF APPARATUS WITHOUT WRITTEN PERMISSION.