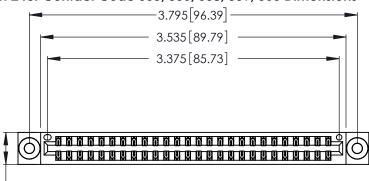

Contact Dimensions:
556-Extender Board Bend (Code 520 Contacts)
See Sheet 2 for Contact Code 555, 556, 558, 559, 560 Dimensions

.370 [9.4]

THIS IS A C.A.D. GENERATED DRAWING DO NOT MAKE MANUAL REVISIONS TO MASTER.

INSULATOR MATERIAL: THERMOPLASTIC POLYESTER, UL 94V-0 CONTACT MATERIAL; COPPER, NICKEL, TIN\_ALLOY CA-725

CONTACT PLATING: GOLD ON THE MATING AREA, TIN-LEAD ON THE CONTACT TAILS, NICKEL UNDERPLATE

346/396 SERIES CARD EDGE CONNECTOR PART NUMBER: 346-052-556-203