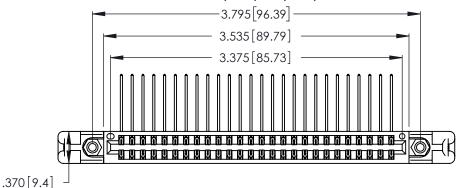

Contact Dimensions:
558-90 Degree Bend (Code 541 Contacts)
See Sheet 2 for Contact Code 555, 556, 558, 559, 560 Dimensions

THIS IS A C.A.D. GENERATED DRAWING DO NOT MAKE MANUAL REVISIONS TO MASTER.

ISSUE NUMBER

ORIGINAL

1

.160 [4.07] Point of Contact

346/396 SERIES CARD EDGE CONNECTOR PART NUMBER: 346-052-558-258

YOUR CONNECTION TO QUALITY & SERVICE

**EDAC INC** TORONTO, ONTARIO CANADA

THESE DRAWINGS AND SPECIFICATIONS ARE THE PROPERTY OF EDAC INC.,AND SHALL NOT BE REPRODUCED, OR COPIED OR USED AS THE BASIS FOR THE MANUFACTURE OR SALE OF APPARATUS WITHOUT WRITTEN PERMISSION.

CONTACT PLATING: GOLD ON THE MATING AREA, TIN-LEAD ON THE CONTACT TAILS, NICKEL UNDERPLATE

Card Slot Accepts .054 [1.37] to .070 [1.78] Thick P.C. Board .330 [8.38] Card Slot

ACAD REFERENCE NO.

THIS IS A C.A.D. GENERATED DRAWING DO NOT MAKE MANUAL REVISIONS TO MASTER.