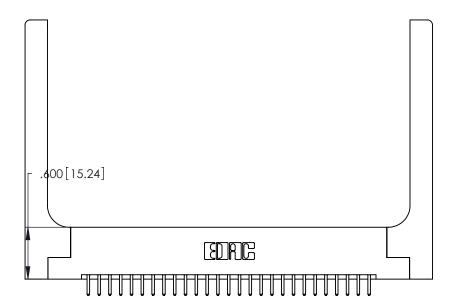

ISSUE NUMBER 1

ORIGINAL

Card Slot Accepts .054 [1.37] to .070 [1.78] Thick P.C. Board .330 [8.38] Card Slot .160 [4.07] Point of Contact

INSULATOR MATERIAL: THERMOPLASTIC POLYESTER, UL 94V-0 CONTACT MATERIAL; COPPER, NICKEL, TIN\_ALLOY CA-725