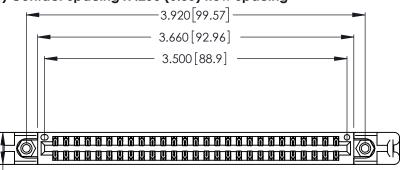

<u>Contact Dimensions:</u>
520-P.C. Tail .030x.018 (0.76x0.46) - Tail LG. = .175 (4.45) .125 (3.18) Contact Spacing x .250 (6.35) Row Spacing

.370 [9.4]

THIS IS A C.A.D. GENERATED DRAWING DO NOT MAKE MANUAL REVISIONS TO MASTER.