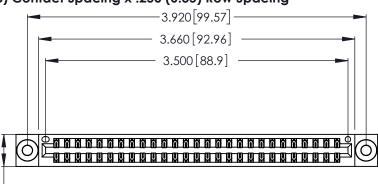

Contact Dimensions: 521-P.C. Tail .025 Sq. (0.64 Sq.) - Tail LG. =.150 (3.81) .125 (3.18) Contact Spacing x .250 (6.35) Row Spacing

.370 [9.4]

.600 [15.24]

THIS IS A C.A.D. GENERATED DRAWING DO NOT MAKE MANUAL REVISIONS TO MASTER.

1

Card Slot Accepts .054 [1.37] to .070 [1.78] Thick P.C. Board

.330 [8.38] Card Slot

.160 [4.07] Point of Contact 346/396 SERIES CARD EDGE CONNECTOR PART NUMBER: 346-054-521-203

YOUR CONNECTION TO QUALITY & SERVICE