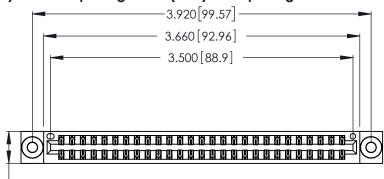

Contact Dimensions: 522-P.C. Tail .025 Sq. (0.64 Sq.) - Tail LG. =.440 (11.18) .125 (3.18) Contact Spacing x .250 (6.35) Row Spacing

.370 [9.4]

.600 [15.24] 

THIS IS A C.A.D. GENERATED DRAWING DO NOT MAKE MANUAL REVISIONS TO MASTER.

ISSUE NUMBER ORIGINAL 1

.330 [8.38] Card Slot .160 [4.07] Point of Contact

Card Slot Accepts .054 [1.37] to .070 [1.78] Thick P.C. Board

346/396 SERIES CARD EDGE CONNECTOR PART NUMBER: 346-054-522-203

**EDAC INC** TORONTO, ONTARIO CANADA