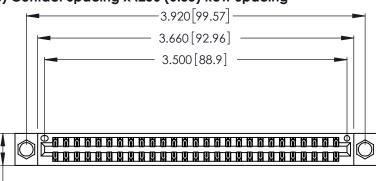

Contact Dimensions: 522-P.C. Tail .025 Sq. (0.64 Sq.) - Tail LG. =.440 (11.18) .125 (3.18) Contact Spacing x .250 (6.35) Row Spacing

.370 [9.4]

.600 [15.24] EDING

THIS IS A C.A.D. GENERATED DRAWING DO NOT MAKE MANUAL REVISIONS TO MASTER.

ISSUE NUMBER ORIGINAL

1

Card Slot Accepts .054 [1.37] to .070 [1.78] Thick P.C. Board

.330 [8.38] Card Slot .160 [4.07] Point of Contact

INSULATOR MATERIAL: THERMOPLASTIC POLYESTER, UL 94V-0 CONTACT MATERIAL; COPPER, NICKEL, TIN ALLOY CA-725

CONTACT PLATING: GOLD ON THE MATING AREA, TIN-LEAD ON THE CONTACT TAILS, NICKEL UNDERPLATE

346/396 SERIES CARD EDGE CONNECTOR PART NUMBER: 346-054-522-804

**EDAC INC** TORONTO, ONTARIO CANADA

THESE DRAWINGS AND SPECIFICATIONS ARE THE PROPERTY OF EDAC INC.,AND SHALL NOT BE REPRODUCED, OR COPIED OR USED AS THE BASIS FOR THE MANUFACTURE OR SALE OF APPARATUS WITHOUT WRITTEN PERMISSION.